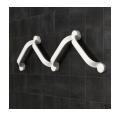

#### **Features**

Easy to adjust

The modular system can easily be assembled into a length and shape that suits you and your bathroom.

#### **Creating Possibilities**

You can connect as many grab rails as you want and choose the angles that suit you. This creates possibilities.

Attach in two ways
Attach with screws or adhesive. The latter is perfect for those who cannot or do not want to drill in the bathroom.

Etac Flex offers a wide range of positioning options when connecting grab rails. Choose the angle between  $-90^{\circ}$  to  $+90^{\circ}$  that suits your need.