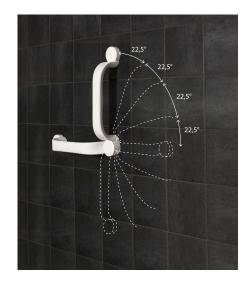

Etac Flex offers a wide range of positioning options when connecting grab rails. Choose the angle between  $-90^{\circ}$  to  $+90^{\circ}$  that suits your need.