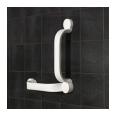

#### **Creating Possibilities**

You can connect as many grab rails as you want and choose the angles that suit you. This creates possibilities.

Attach in two ways
Attach with screws or adhesive. The latter is perfect for those who cannot or do not want to drill in the bathroom.

Etac Flex offers a wide range of positioning options when connecting grab rails. Choose the angle between  $-90^{\circ}$  to  $+90^{\circ}$  that suits your need.