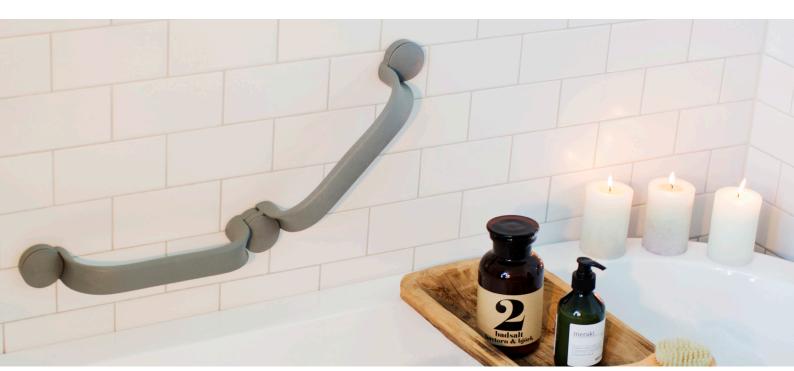

#### Flexible modular grab rails

Etac Flex grab rail is the perfect choice for those who need a little extra support in the bathroom. Thanks to its flexible modular function, it is easy to adjust the handle to suit both you and your bathroom environment. The pure Scandinavian design blends in with other products and you can choose between two colours - white and grey.

## Support for good and bad days

The material of the grab rail and its well-designed shape and surface provide a stable grip even if your hands or the handles are wet. The triangular shape and the thumb support also make you feel safer.

#### Safe. Personal. Assistance.

Etac S.P.A. Collection comprises Rex toilet arm support, Flex grab rail and Relax shower seat. All three have a unique function but work together to ensure your bathroom is as comfortable, attractive and safe as possible. And to ensure you can continue being yourself.