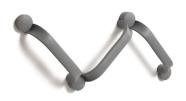

#### **Features**

Easy to adjust

The modular system can easily be assembled into a length and shape that suits you and your bathroom.

#### **Creating Possibilities**

You can connect as many grab rails as you want and choose the angles that suit you. This creates possibilities.

Attach in two ways
Attach with screws or adhesive. The latter is perfect for those who cannot or do not want to drill in the bathroom.