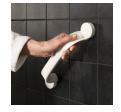

## Support for good and bad days

The material of the grab rail and its well-designed shape and surface provide a stable grip even if your hands or the handles are wet. The triangular shape and the thumb support also make you feel safer.

#### Secure grip

The well-designed shape and surface of the grab rail provide a stable grip even if your hands