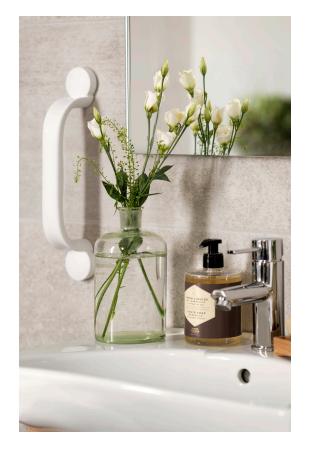

#### Flexible modular grab rails

Etac Flex grab rail is the perfect choice for those who need a little extra support in the bathroom. Thanks to its flexible modular function, it is easy to adjust the handle to suit both you and your bathroom environment. The pure Scandinavian design blends in with other products and you can choose between two colours - white and grey.

Etac Flex fits perfectly in the bathroom environment.

| Etac Flex screw mount - Extension Flex 30 cm white - Grab rail Flex 30 cm white - Grab rail Flex 60 cm white - Grab rail Flex 90 cm white - Extension Flex 30 cm grey - Grab rail Flex 30 cm grey - Grab rail Flex 60 cm grey - Grab rail Flex 90 cm grey    | 81706110<br>81707110<br>81707120<br>81707130<br>81706310<br>81707310<br>81707320<br>81707330 | Weight 0.35 kg per unit (0.77 lbs)  Maximum user weight 100 kg  Material Polypropylene  Colour White and Volcano grey                                               |
|--------------------------------------------------------------------------------------------------------------------------------------------------------------------------------------------------------------------------------------------------------------|----------------------------------------------------------------------------------------------|---------------------------------------------------------------------------------------------------------------------------------------------------------------------|
| Etac Flex adhesive mount - Extension Flex 30 cm white - Grab rail Flex 30 cm white - Grab rail Flex 60 cm white - Grab rail Flex 90 cm white - Extension Flex 30 cm grey - Grab rail Flex 30 cm grey - Grab rail Flex 60 cm grey - Grab rail Flex 90 cm grey | 81706210<br>81707210<br>81707220<br>81707230<br>81706410<br>81707410<br>81707420<br>81707430 | Clean the product with a solvent-free cleaning agent (pH level 5–9), or with a 70% disinfectant solution. Can be decomtaminated at max 85°C / 185°F is so required. |