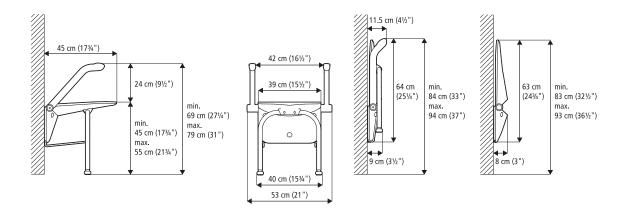

The foldable Etac Relax shower seat allows you to simply sit back and enjoy the feeling of well-being.

| Etac Relax – White                   | ltem no.                                                                                                                                                                                                                                                                                                                                                                                                                                                                                                                                          | Material                                                                                                                                                                                                                                                                                                                                                                                                                                                                                                                                                                                                                                                                                                                                                                         |                                                                                                                                                                                                                                                                                                                                                                                                                                                                                                                                                                                                                                                                                                      |
|--------------------------------------|---------------------------------------------------------------------------------------------------------------------------------------------------------------------------------------------------------------------------------------------------------------------------------------------------------------------------------------------------------------------------------------------------------------------------------------------------------------------------------------------------------------------------------------------------|----------------------------------------------------------------------------------------------------------------------------------------------------------------------------------------------------------------------------------------------------------------------------------------------------------------------------------------------------------------------------------------------------------------------------------------------------------------------------------------------------------------------------------------------------------------------------------------------------------------------------------------------------------------------------------------------------------------------------------------------------------------------------------|------------------------------------------------------------------------------------------------------------------------------------------------------------------------------------------------------------------------------------------------------------------------------------------------------------------------------------------------------------------------------------------------------------------------------------------------------------------------------------------------------------------------------------------------------------------------------------------------------------------------------------------------------------------------------------------------------|
| Etac Relax shower seat               | 81703010                                                                                                                                                                                                                                                                                                                                                                                                                                                                                                                                          | Seat; polypropylene, Arm supports; polypropylene and TPE,                                                                                                                                                                                                                                                                                                                                                                                                                                                                                                                                                                                                                                                                                                                        |                                                                                                                                                                                                                                                                                                                                                                                                                                                                                                                                                                                                                                                                                                      |
| ~ with arm supports                  | 81703020                                                                                                                                                                                                                                                                                                                                                                                                                                                                                                                                          | Legs; aluminium and stainless steel, Ferrules; TPE                                                                                                                                                                                                                                                                                                                                                                                                                                                                                                                                                                                                                                                                                                                               |                                                                                                                                                                                                                                                                                                                                                                                                                                                                                                                                                                                                                                                                                                      |
| ~ with supporting legs               | 81703030                                                                                                                                                                                                                                                                                                                                                                                                                                                                                                                                          |                                                                                                                                                                                                                                                                                                                                                                                                                                                                                                                                                                                                                                                                                                                                                                                  |                                                                                                                                                                                                                                                                                                                                                                                                                                                                                                                                                                                                                                                                                                      |
| ~ with arm supports and back support | 81703060                                                                                                                                                                                                                                                                                                                                                                                                                                                                                                                                          | Facts                                                                                                                                                                                                                                                                                                                                                                                                                                                                                                                                                                                                                                                                                                                                                                            |                                                                                                                                                                                                                                                                                                                                                                                                                                                                                                                                                                                                                                                                                                      |
|                                      | 81703040                                                                                                                                                                                                                                                                                                                                                                                                                                                                                                                                          | Width                                                                                                                                                                                                                                                                                                                                                                                                                                                                                                                                                                                                                                                                                                                                                                            | 40 cm (15 3/4")                                                                                                                                                                                                                                                                                                                                                                                                                                                                                                                                                                                                                                                                                      |
|                                      |                                                                                                                                                                                                                                                                                                                                                                                                                                                                                                                                                   | Width with arm supports                                                                                                                                                                                                                                                                                                                                                                                                                                                                                                                                                                                                                                                                                                                                                          | 53 cm (21")                                                                                                                                                                                                                                                                                                                                                                                                                                                                                                                                                                                                                                                                                          |
| and supporting legs                  | 81703050                                                                                                                                                                                                                                                                                                                                                                                                                                                                                                                                          | Depth in up/down position                                                                                                                                                                                                                                                                                                                                                                                                                                                                                                                                                                                                                                                                                                                                                        | 45 cm (17 3/4")/8 cm (3")                                                                                                                                                                                                                                                                                                                                                                                                                                                                                                                                                                                                                                                                            |
| Etac Relax – Lagoon green            | ltem no.                                                                                                                                                                                                                                                                                                                                                                                                                                                                                                                                          | Maximum user weight                                                                                                                                                                                                                                                                                                                                                                                                                                                                                                                                                                                                                                                                                                                                                              |                                                                                                                                                                                                                                                                                                                                                                                                                                                                                                                                                                                                                                                                                                      |
| Etac Relax shower seat               | 81703070                                                                                                                                                                                                                                                                                                                                                                                                                                                                                                                                          | without supporting legs                                                                                                                                                                                                                                                                                                                                                                                                                                                                                                                                                                                                                                                                                                                                                          | 125 kg (276 lbs)                                                                                                                                                                                                                                                                                                                                                                                                                                                                                                                                                                                                                                                                                     |
| ~ with arm supports                  | 81703080                                                                                                                                                                                                                                                                                                                                                                                                                                                                                                                                          | with supporting legs                                                                                                                                                                                                                                                                                                                                                                                                                                                                                                                                                                                                                                                                                                                                                             | 150 kg (331 lbs)                                                                                                                                                                                                                                                                                                                                                                                                                                                                                                                                                                                                                                                                                     |
| ~ with supporting legs               | 81703090                                                                                                                                                                                                                                                                                                                                                                                                                                                                                                                                          |                                                                                                                                                                                                                                                                                                                                                                                                                                                                                                                                                                                                                                                                                                                                                                                  | 5                                                                                                                                                                                                                                                                                                                                                                                                                                                                                                                                                                                                                                                                                                    |
| 11 5 5                               | 81704020                                                                                                                                                                                                                                                                                                                                                                                                                                                                                                                                          | Maintenance                                                                                                                                                                                                                                                                                                                                                                                                                                                                                                                                                                                                                                                                                                                                                                      |                                                                                                                                                                                                                                                                                                                                                                                                                                                                                                                                                                                                                                                                                                      |
|                                      | 81704000                                                                                                                                                                                                                                                                                                                                                                                                                                                                                                                                          | Clean the chair using a nonabrasive cleaning agent. Rinse                                                                                                                                                                                                                                                                                                                                                                                                                                                                                                                                                                                                                                                                                                                        |                                                                                                                                                                                                                                                                                                                                                                                                                                                                                                                                                                                                                                                                                                      |
|                                      |                                                                                                                                                                                                                                                                                                                                                                                                                                                                                                                                                   | and dry. The product can withstand being cleaned at 85°C                                                                                                                                                                                                                                                                                                                                                                                                                                                                                                                                                                                                                                                                                                                         |                                                                                                                                                                                                                                                                                                                                                                                                                                                                                                                                                                                                                                                                                                      |
|                                      | 81704010                                                                                                                                                                                                                                                                                                                                                                                                                                                                                                                                          |                                                                                                                                                                                                                                                                                                                                                                                                                                                                                                                                                                                                                                                                                                                                                                                  |                                                                                                                                                                                                                                                                                                                                                                                                                                                                                                                                                                                                                                                                                                      |
| Colours<br>White and Lagoon green    |                                                                                                                                                                                                                                                                                                                                                                                                                                                                                                                                                   |                                                                                                                                                                                                                                                                                                                                                                                                                                                                                                                                                                                                                                                                                                                                                                                  |                                                                                                                                                                                                                                                                                                                                                                                                                                                                                                                                                                                                                                                                                                      |
|                                      | Etac Relax shower seat<br>~ with arm supports<br>~ with supporting legs<br>~ with arm supports and back support<br>~ with arm supports, back support<br>and supporting legs<br>Etac Relax – Lagoon green<br>Etac Relax shower seat<br>~ with arm supports<br>~ with supporting legs<br>~ with arm supports and back support<br>~ with arm supports and back support<br>~ with arm supports and supporting legs<br>~ with arm supports, back support<br>and supporting legs<br>~ with arm supports, back support<br>and supporting legs<br>Colours | Etac Relax shower seat81703010~ with arm supports81703020~ with supporting legs81703030~ with arm supports and back support81703060~ with arm supports and supporting legs81703040~ with arm supports, back support81703050Etac Relax - Lagoon green81703070Etac Relax shower seat81703080~ with arm supports81703090~ with arm supports and back support81703090~ with arm supports and back support81704020~ with arm supports and supporting legs81704020~ with arm supports and supporting legs81704000~ with arm supports and supporting legs81704000~ with arm supports gets81704000~ with arm supports and supporting legs81704000~ with arm supports hack support81704000~ with arm supports hack support81704000~ with arm supports hack support81704010Colours81704010 | Etac Relax shower seat81703010~ with arm supports81703020~ with arm supports and back support81703030~ with arm supports and back support81703060~ with arm supports, back support81703050~ with arm supports, back support81703050and supporting legs81703050Etac Relax - Lagoon greenItem no.Etac Relax shower seat81703070~ with arm supports81703080~ with arm supports81703080~ with arm supports81703090~ with arm supports and back support81704000~ with arm supports and back support81704000~ with arm supports and back support81704000~ with arm supports and supporting legs81704000~ with arm supports and back support81704000~ with arm supports, back support81704010ColoursColours |