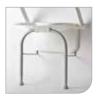

### Etac Relax shower seat

Etac Relax is a smart and elegant shower seat. It is perfect when space is limited – folds nicely flat to the wall. You can chose just the version that fits your needs, Relax comes in twelve different variants. Easy to fit in any shower area.

#### Easily adaptable to your needs

The Relax shower seat can easily be customised with several comfortable accessories, such as back support, foldable arm supports and supporting legs.

You'll sit comfortably thanks to the seat's soft ergonomic design. It's also nice to lean back against the heat reflective back support. You can feel secure with the soft non-slip arm supports and if you like, you can add supporting legs for added stability.