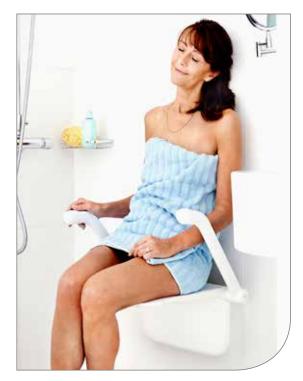

# Etac Relax shower seat

Care and consideration in every little detail

### Etac Relax shower seat

Etac Relax is a smart and elegant shower seat. It is perfect when space is limited – folds nicely flat to the wall. You can chose just the version that fits your needs, Relax comes in twelve different variants. Easy to fit in any shower area.

#### Easily adaptable to your needs

The Relax shower seat can easily be customised with several comfortable accessories, such as back support, foldable arm supports and supporting legs.

You'll sit comfortably thanks to the seat's soft ergonomic design. It's also nice to lean back against the heat reflective back support. You can feel secure with the soft non-slip arm supports and if you like, you can add supporting legs for added stability.

The foldable Etac Relax shower seat allows you to simply sit back and enjoy the feeling of well-being.

| Etac Relax – White                   | ltem no.                                                                                                                                                                                                                                                                                                                                                                                                                                                                                                                                          | Material                                                                                                                                                                                                                                                                                                                                                                                                                                                                                                                                                                                                                                                                                                                                                                         |                                                                                                                                                                                                                                                                                                                                                                                                                                                                                                                                                                                                                                                                                                      |
|--------------------------------------|---------------------------------------------------------------------------------------------------------------------------------------------------------------------------------------------------------------------------------------------------------------------------------------------------------------------------------------------------------------------------------------------------------------------------------------------------------------------------------------------------------------------------------------------------|----------------------------------------------------------------------------------------------------------------------------------------------------------------------------------------------------------------------------------------------------------------------------------------------------------------------------------------------------------------------------------------------------------------------------------------------------------------------------------------------------------------------------------------------------------------------------------------------------------------------------------------------------------------------------------------------------------------------------------------------------------------------------------|------------------------------------------------------------------------------------------------------------------------------------------------------------------------------------------------------------------------------------------------------------------------------------------------------------------------------------------------------------------------------------------------------------------------------------------------------------------------------------------------------------------------------------------------------------------------------------------------------------------------------------------------------------------------------------------------------|
| Etac Relax shower seat               | 81703010                                                                                                                                                                                                                                                                                                                                                                                                                                                                                                                                          | Seat; polypropylene, Arm supports; polypropylene and TPE,                                                                                                                                                                                                                                                                                                                                                                                                                                                                                                                                                                                                                                                                                                                        |                                                                                                                                                                                                                                                                                                                                                                                                                                                                                                                                                                                                                                                                                                      |
| ~ with arm supports                  | 81703020                                                                                                                                                                                                                                                                                                                                                                                                                                                                                                                                          | Legs; aluminium and stainless steel, Ferrules; TPE                                                                                                                                                                                                                                                                                                                                                                                                                                                                                                                                                                                                                                                                                                                               |                                                                                                                                                                                                                                                                                                                                                                                                                                                                                                                                                                                                                                                                                                      |
| ~ with supporting legs               | 81703030                                                                                                                                                                                                                                                                                                                                                                                                                                                                                                                                          |                                                                                                                                                                                                                                                                                                                                                                                                                                                                                                                                                                                                                                                                                                                                                                                  |                                                                                                                                                                                                                                                                                                                                                                                                                                                                                                                                                                                                                                                                                                      |
| ~ with arm supports and back support | 81703060                                                                                                                                                                                                                                                                                                                                                                                                                                                                                                                                          | Facts                                                                                                                                                                                                                                                                                                                                                                                                                                                                                                                                                                                                                                                                                                                                                                            |                                                                                                                                                                                                                                                                                                                                                                                                                                                                                                                                                                                                                                                                                                      |
|                                      | 81703040                                                                                                                                                                                                                                                                                                                                                                                                                                                                                                                                          | Width                                                                                                                                                                                                                                                                                                                                                                                                                                                                                                                                                                                                                                                                                                                                                                            | 40 cm (15 3/4")                                                                                                                                                                                                                                                                                                                                                                                                                                                                                                                                                                                                                                                                                      |
|                                      |                                                                                                                                                                                                                                                                                                                                                                                                                                                                                                                                                   | Width with arm supports                                                                                                                                                                                                                                                                                                                                                                                                                                                                                                                                                                                                                                                                                                                                                          | 53 cm (21")                                                                                                                                                                                                                                                                                                                                                                                                                                                                                                                                                                                                                                                                                          |
| and supporting legs                  | 81703050                                                                                                                                                                                                                                                                                                                                                                                                                                                                                                                                          | Depth in up/down position                                                                                                                                                                                                                                                                                                                                                                                                                                                                                                                                                                                                                                                                                                                                                        | 45 cm (17 3/4")/8 cm (3")                                                                                                                                                                                                                                                                                                                                                                                                                                                                                                                                                                                                                                                                            |
| Etac Relax – Lagoon green            | ltem no.                                                                                                                                                                                                                                                                                                                                                                                                                                                                                                                                          | Maximum user weight                                                                                                                                                                                                                                                                                                                                                                                                                                                                                                                                                                                                                                                                                                                                                              |                                                                                                                                                                                                                                                                                                                                                                                                                                                                                                                                                                                                                                                                                                      |
| Etac Relax shower seat               | 81703070                                                                                                                                                                                                                                                                                                                                                                                                                                                                                                                                          | without supporting legs                                                                                                                                                                                                                                                                                                                                                                                                                                                                                                                                                                                                                                                                                                                                                          | 125 kg (276 lbs)                                                                                                                                                                                                                                                                                                                                                                                                                                                                                                                                                                                                                                                                                     |
| ~ with arm supports                  | 81703080                                                                                                                                                                                                                                                                                                                                                                                                                                                                                                                                          | with supporting legs                                                                                                                                                                                                                                                                                                                                                                                                                                                                                                                                                                                                                                                                                                                                                             | 150 kg (331 lbs)                                                                                                                                                                                                                                                                                                                                                                                                                                                                                                                                                                                                                                                                                     |
| ~ with supporting legs               | 81703090                                                                                                                                                                                                                                                                                                                                                                                                                                                                                                                                          |                                                                                                                                                                                                                                                                                                                                                                                                                                                                                                                                                                                                                                                                                                                                                                                  | 5                                                                                                                                                                                                                                                                                                                                                                                                                                                                                                                                                                                                                                                                                                    |
| 11 5 5                               | 81704020                                                                                                                                                                                                                                                                                                                                                                                                                                                                                                                                          | Maintenance                                                                                                                                                                                                                                                                                                                                                                                                                                                                                                                                                                                                                                                                                                                                                                      |                                                                                                                                                                                                                                                                                                                                                                                                                                                                                                                                                                                                                                                                                                      |
|                                      | 81704000                                                                                                                                                                                                                                                                                                                                                                                                                                                                                                                                          | Clean the chair using a nonabrasive cleaning agent. Rinse                                                                                                                                                                                                                                                                                                                                                                                                                                                                                                                                                                                                                                                                                                                        |                                                                                                                                                                                                                                                                                                                                                                                                                                                                                                                                                                                                                                                                                                      |
|                                      |                                                                                                                                                                                                                                                                                                                                                                                                                                                                                                                                                   | and dry. The product can withstand being cleaned at 85°C                                                                                                                                                                                                                                                                                                                                                                                                                                                                                                                                                                                                                                                                                                                         |                                                                                                                                                                                                                                                                                                                                                                                                                                                                                                                                                                                                                                                                                                      |
|                                      | 81704010                                                                                                                                                                                                                                                                                                                                                                                                                                                                                                                                          |                                                                                                                                                                                                                                                                                                                                                                                                                                                                                                                                                                                                                                                                                                                                                                                  |                                                                                                                                                                                                                                                                                                                                                                                                                                                                                                                                                                                                                                                                                                      |
| Colours<br>White and Lagoon green    |                                                                                                                                                                                                                                                                                                                                                                                                                                                                                                                                                   |                                                                                                                                                                                                                                                                                                                                                                                                                                                                                                                                                                                                                                                                                                                                                                                  |                                                                                                                                                                                                                                                                                                                                                                                                                                                                                                                                                                                                                                                                                                      |
|                                      | Etac Relax shower seat<br>~ with arm supports<br>~ with supporting legs<br>~ with arm supports and back support<br>~ with arm supports, back support<br>and supporting legs<br>Etac Relax – Lagoon green<br>Etac Relax shower seat<br>~ with arm supports<br>~ with supporting legs<br>~ with arm supports and back support<br>~ with arm supports and back support<br>~ with arm supports and supporting legs<br>~ with arm supports, back support<br>and supporting legs<br>~ with arm supports, back support<br>and supporting legs<br>Colours | Etac Relax shower seat81703010~ with arm supports81703020~ with supporting legs81703030~ with arm supports and back support81703060~ with arm supports and supporting legs81703040~ with arm supports, back support81703050Etac Relax - Lagoon green81703070Etac Relax shower seat81703080~ with arm supports81703090~ with arm supports and back support81703090~ with arm supports and back support81704020~ with arm supports and supporting legs81704020~ with arm supports and supporting legs81704000~ with arm supports and supporting legs81704000~ with arm supports gets81704000~ with arm supports and supporting legs81704000~ with arm supports hack support81704000~ with arm supports hack support81704000~ with arm supports hack support81704010Colours81704010 | Etac Relax shower seat81703010~ with arm supports81703020~ with arm supports and back support81703030~ with arm supports and back support81703060~ with arm supports, back support81703050~ with arm supports, back support81703050and supporting legs81703050Etac Relax - Lagoon greenItem no.Etac Relax shower seat81703070~ with arm supports81703080~ with arm supports81703080~ with arm supports81703090~ with arm supports and back support81704000~ with arm supports and back support81704000~ with arm supports and back support81704000~ with arm supports and supporting legs81704000~ with arm supports and back support81704000~ with arm supports, back support81704010ColoursColours |