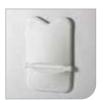

#### Back support, soft

Soft heat reflective back support. Attached to the wall with velcro. Item.no 81704060

1704000