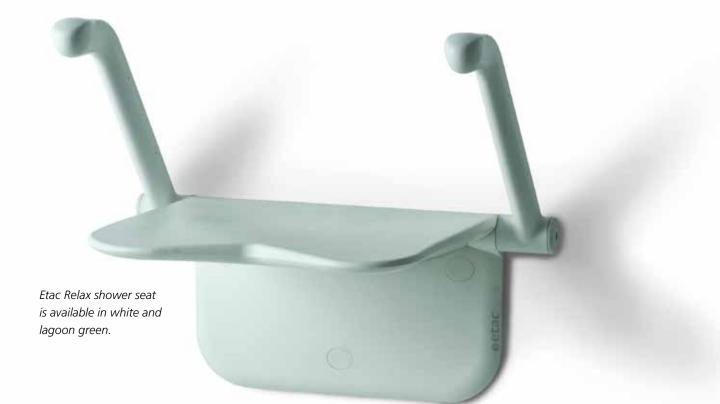

### Etac Relax shower seat

Etac Relax is a smart and elegant shower seat. It is perfect when space is limited – folds nicely flat to the wall. You can chose just the version that fits your needs, Relax comes in twelve different variants. Easy to fit in any shower area.

#### Attention to the smallest detail

The Etac Relax shower seat has been developed with care and consideration for every little detail, in order to make your shower experience more enjoyable. Scandinavian minimalistic design gives you maximum comfort and a more stylish bathroom. Relax comes in two colours – white and lagoon green.

#### Easily adaptable to your needs

The Relax shower seat can easily be customised with several comfortable accessories, such as back support, foldable arm supports and supporting legs.

You'll sit comfortably thanks to the seat's soft ergonomic design. It's also nice to lean back against the heat reflective back support. You can feel secure with the soft non-slip arm supports and if you like, you can add supporting legs for added stability.

The foldable Etac Relax shower seat allows you to simply sit back and enjoy the feeling of well-being.

| Etac Relax – White                   | ltem no.                                                                                                                                                                                                                                                                                                                                                                                                                                                                                                                                          | Material                                                                                                                                                                                                                                                                                                                                                                                                                                                                                                                                                                                                                                                                                                                                                                         |                                                                                                                                                                                                                                                                                                                                                                                                                                                                                                                                                                                                                                                                                                      |
|--------------------------------------|---------------------------------------------------------------------------------------------------------------------------------------------------------------------------------------------------------------------------------------------------------------------------------------------------------------------------------------------------------------------------------------------------------------------------------------------------------------------------------------------------------------------------------------------------|----------------------------------------------------------------------------------------------------------------------------------------------------------------------------------------------------------------------------------------------------------------------------------------------------------------------------------------------------------------------------------------------------------------------------------------------------------------------------------------------------------------------------------------------------------------------------------------------------------------------------------------------------------------------------------------------------------------------------------------------------------------------------------|------------------------------------------------------------------------------------------------------------------------------------------------------------------------------------------------------------------------------------------------------------------------------------------------------------------------------------------------------------------------------------------------------------------------------------------------------------------------------------------------------------------------------------------------------------------------------------------------------------------------------------------------------------------------------------------------------|
| Etac Relax shower seat               | 81703010                                                                                                                                                                                                                                                                                                                                                                                                                                                                                                                                          | Seat; polypropylene, Arm supports; polypropylene and TPE,                                                                                                                                                                                                                                                                                                                                                                                                                                                                                                                                                                                                                                                                                                                        |                                                                                                                                                                                                                                                                                                                                                                                                                                                                                                                                                                                                                                                                                                      |
| ~ with arm supports                  | 81703020                                                                                                                                                                                                                                                                                                                                                                                                                                                                                                                                          | Legs; aluminium and stainless steel, Ferrules; TPE                                                                                                                                                                                                                                                                                                                                                                                                                                                                                                                                                                                                                                                                                                                               |                                                                                                                                                                                                                                                                                                                                                                                                                                                                                                                                                                                                                                                                                                      |
| ~ with supporting legs               | 81703030                                                                                                                                                                                                                                                                                                                                                                                                                                                                                                                                          |                                                                                                                                                                                                                                                                                                                                                                                                                                                                                                                                                                                                                                                                                                                                                                                  |                                                                                                                                                                                                                                                                                                                                                                                                                                                                                                                                                                                                                                                                                                      |
| ~ with arm supports and back support | 81703060                                                                                                                                                                                                                                                                                                                                                                                                                                                                                                                                          | Facts                                                                                                                                                                                                                                                                                                                                                                                                                                                                                                                                                                                                                                                                                                                                                                            |                                                                                                                                                                                                                                                                                                                                                                                                                                                                                                                                                                                                                                                                                                      |
|                                      | 81703040                                                                                                                                                                                                                                                                                                                                                                                                                                                                                                                                          | Width                                                                                                                                                                                                                                                                                                                                                                                                                                                                                                                                                                                                                                                                                                                                                                            | 40 cm (15 3/4")                                                                                                                                                                                                                                                                                                                                                                                                                                                                                                                                                                                                                                                                                      |
|                                      |                                                                                                                                                                                                                                                                                                                                                                                                                                                                                                                                                   | Width with arm supports                                                                                                                                                                                                                                                                                                                                                                                                                                                                                                                                                                                                                                                                                                                                                          | 53 cm (21")                                                                                                                                                                                                                                                                                                                                                                                                                                                                                                                                                                                                                                                                                          |
| and supporting legs                  | 81703050                                                                                                                                                                                                                                                                                                                                                                                                                                                                                                                                          | Depth in up/down position                                                                                                                                                                                                                                                                                                                                                                                                                                                                                                                                                                                                                                                                                                                                                        | 45 cm (17 3/4")/8 cm (3")                                                                                                                                                                                                                                                                                                                                                                                                                                                                                                                                                                                                                                                                            |
| Etac Relax – Lagoon green            | ltem no.                                                                                                                                                                                                                                                                                                                                                                                                                                                                                                                                          | Maximum user weight                                                                                                                                                                                                                                                                                                                                                                                                                                                                                                                                                                                                                                                                                                                                                              |                                                                                                                                                                                                                                                                                                                                                                                                                                                                                                                                                                                                                                                                                                      |
| Etac Relax shower seat               | 81703070                                                                                                                                                                                                                                                                                                                                                                                                                                                                                                                                          | without supporting legs                                                                                                                                                                                                                                                                                                                                                                                                                                                                                                                                                                                                                                                                                                                                                          | 125 kg (276 lbs)                                                                                                                                                                                                                                                                                                                                                                                                                                                                                                                                                                                                                                                                                     |
| ~ with arm supports                  | 81703080                                                                                                                                                                                                                                                                                                                                                                                                                                                                                                                                          | with supporting legs                                                                                                                                                                                                                                                                                                                                                                                                                                                                                                                                                                                                                                                                                                                                                             | 150 kg (331 lbs)                                                                                                                                                                                                                                                                                                                                                                                                                                                                                                                                                                                                                                                                                     |
| ~ with supporting legs               | 81703090                                                                                                                                                                                                                                                                                                                                                                                                                                                                                                                                          |                                                                                                                                                                                                                                                                                                                                                                                                                                                                                                                                                                                                                                                                                                                                                                                  | 5                                                                                                                                                                                                                                                                                                                                                                                                                                                                                                                                                                                                                                                                                                    |
| 11 5 5                               | 81704020                                                                                                                                                                                                                                                                                                                                                                                                                                                                                                                                          | Maintenance                                                                                                                                                                                                                                                                                                                                                                                                                                                                                                                                                                                                                                                                                                                                                                      |                                                                                                                                                                                                                                                                                                                                                                                                                                                                                                                                                                                                                                                                                                      |
|                                      | 81704000                                                                                                                                                                                                                                                                                                                                                                                                                                                                                                                                          | Clean the chair using a nonabrasive cleaning agent. Rinse                                                                                                                                                                                                                                                                                                                                                                                                                                                                                                                                                                                                                                                                                                                        |                                                                                                                                                                                                                                                                                                                                                                                                                                                                                                                                                                                                                                                                                                      |
|                                      |                                                                                                                                                                                                                                                                                                                                                                                                                                                                                                                                                   | and dry. The product can withstand being cleaned at 85°C                                                                                                                                                                                                                                                                                                                                                                                                                                                                                                                                                                                                                                                                                                                         |                                                                                                                                                                                                                                                                                                                                                                                                                                                                                                                                                                                                                                                                                                      |
|                                      | 81704010                                                                                                                                                                                                                                                                                                                                                                                                                                                                                                                                          |                                                                                                                                                                                                                                                                                                                                                                                                                                                                                                                                                                                                                                                                                                                                                                                  |                                                                                                                                                                                                                                                                                                                                                                                                                                                                                                                                                                                                                                                                                                      |
| Colours<br>White and Lagoon green    |                                                                                                                                                                                                                                                                                                                                                                                                                                                                                                                                                   |                                                                                                                                                                                                                                                                                                                                                                                                                                                                                                                                                                                                                                                                                                                                                                                  |                                                                                                                                                                                                                                                                                                                                                                                                                                                                                                                                                                                                                                                                                                      |
|                                      | Etac Relax shower seat<br>~ with arm supports<br>~ with supporting legs<br>~ with arm supports and back support<br>~ with arm supports, back support<br>and supporting legs<br>Etac Relax – Lagoon green<br>Etac Relax shower seat<br>~ with arm supports<br>~ with supporting legs<br>~ with arm supports and back support<br>~ with arm supports and back support<br>~ with arm supports and supporting legs<br>~ with arm supports, back support<br>and supporting legs<br>~ with arm supports, back support<br>and supporting legs<br>Colours | Etac Relax shower seat81703010~ with arm supports81703020~ with supporting legs81703030~ with arm supports and back support81703060~ with arm supports and supporting legs81703040~ with arm supports, back support81703050Etac Relax - Lagoon green81703070Etac Relax shower seat81703080~ with arm supports81703090~ with arm supports and back support81703090~ with arm supports and back support81704020~ with arm supports and supporting legs81704020~ with arm supports and supporting legs81704000~ with arm supports and supporting legs81704000~ with arm supports gets81704000~ with arm supports and supporting legs81704000~ with arm supports hack support81704000~ with arm supports hack support81704000~ with arm supports hack support81704010Colours81704010 | Etac Relax shower seat81703010~ with arm supports81703020~ with arm supports and back support81703030~ with arm supports and back support81703060~ with arm supports, back support81703050~ with arm supports, back support81703050and supporting legs81703050Etac Relax - Lagoon greenItem no.Etac Relax shower seat81703070~ with arm supports81703080~ with arm supports81703080~ with arm supports81703090~ with arm supports and back support81704000~ with arm supports and back support81704000~ with arm supports and back support81704000~ with arm supports and supporting legs81704000~ with arm supports and back support81704000~ with arm supports, back support81704010ColoursColours |