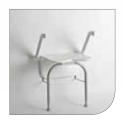

### Etac Relax shower seat

Etac Relax is a smart and elegant shower seat. It is perfect when space is limited – folds nicely flat to the wall. You can chose just the version that fits your needs, Relax comes in twelve different variants. Easy to fit in any shower area.

#### Easily adaptable to your needs

The Relax shower seat can easily be customised with several comfortable accessories, such as back support, foldable arm supports and supporting legs.

You'll sit comfortably thanks to the seat's soft ergonomic design. It's also nice to lean back against the heat reflective back support. You can feel secure with the soft non-slip arm supports and if you like, you can add supporting legs for added stability.

The foldable Etac Relax shower seat allows you to simply sit back and enjoy the feeling of well-being.

| Etac Relax – White                   | ltem no.                                                                                                                                                                                                                                                                                                                                                                                                                                                                                                                                          | Material                                                                                                                                                                                                                                                                                                                                                                                                                                                                                                                                                                                                                                                                                                                                                                         |                                                                                                                                                                                                                                                                                                                                                                                                                                                                                                                                                                                                                                                                                                      |
|--------------------------------------|---------------------------------------------------------------------------------------------------------------------------------------------------------------------------------------------------------------------------------------------------------------------------------------------------------------------------------------------------------------------------------------------------------------------------------------------------------------------------------------------------------------------------------------------------|----------------------------------------------------------------------------------------------------------------------------------------------------------------------------------------------------------------------------------------------------------------------------------------------------------------------------------------------------------------------------------------------------------------------------------------------------------------------------------------------------------------------------------------------------------------------------------------------------------------------------------------------------------------------------------------------------------------------------------------------------------------------------------|------------------------------------------------------------------------------------------------------------------------------------------------------------------------------------------------------------------------------------------------------------------------------------------------------------------------------------------------------------------------------------------------------------------------------------------------------------------------------------------------------------------------------------------------------------------------------------------------------------------------------------------------------------------------------------------------------|
| Etac Relax shower seat               | 81703010                                                                                                                                                                                                                                                                                                                                                                                                                                                                                                                                          | Seat; polypropylene, Arm supports; polypropylene and TPE,                                                                                                                                                                                                                                                                                                                                                                                                                                                                                                                                                                                                                                                                                                                        |                                                                                                                                                                                                                                                                                                                                                                                                                                                                                                                                                                                                                                                                                                      |
| ~ with arm supports                  | 81703020                                                                                                                                                                                                                                                                                                                                                                                                                                                                                                                                          | Legs; aluminium and stainless steel, Ferrules; TPE                                                                                                                                                                                                                                                                                                                                                                                                                                                                                                                                                                                                                                                                                                                               |                                                                                                                                                                                                                                                                                                                                                                                                                                                                                                                                                                                                                                                                                                      |
| ~ with supporting legs               | 81703030                                                                                                                                                                                                                                                                                                                                                                                                                                                                                                                                          |                                                                                                                                                                                                                                                                                                                                                                                                                                                                                                                                                                                                                                                                                                                                                                                  |                                                                                                                                                                                                                                                                                                                                                                                                                                                                                                                                                                                                                                                                                                      |
| ~ with arm supports and back support | 81703060                                                                                                                                                                                                                                                                                                                                                                                                                                                                                                                                          | Facts                                                                                                                                                                                                                                                                                                                                                                                                                                                                                                                                                                                                                                                                                                                                                                            |                                                                                                                                                                                                                                                                                                                                                                                                                                                                                                                                                                                                                                                                                                      |
|                                      | 81703040                                                                                                                                                                                                                                                                                                                                                                                                                                                                                                                                          | Width                                                                                                                                                                                                                                                                                                                                                                                                                                                                                                                                                                                                                                                                                                                                                                            | 40 cm (15 3/4")                                                                                                                                                                                                                                                                                                                                                                                                                                                                                                                                                                                                                                                                                      |
|                                      |                                                                                                                                                                                                                                                                                                                                                                                                                                                                                                                                                   | Width with arm supports                                                                                                                                                                                                                                                                                                                                                                                                                                                                                                                                                                                                                                                                                                                                                          | 53 cm (21")                                                                                                                                                                                                                                                                                                                                                                                                                                                                                                                                                                                                                                                                                          |
| and supporting legs                  | 81703050                                                                                                                                                                                                                                                                                                                                                                                                                                                                                                                                          | Depth in up/down position                                                                                                                                                                                                                                                                                                                                                                                                                                                                                                                                                                                                                                                                                                                                                        | 45 cm (17 3/4")/8 cm (3")                                                                                                                                                                                                                                                                                                                                                                                                                                                                                                                                                                                                                                                                            |
| Etac Relax – Lagoon green            | ltem no.                                                                                                                                                                                                                                                                                                                                                                                                                                                                                                                                          | Maximum user weight                                                                                                                                                                                                                                                                                                                                                                                                                                                                                                                                                                                                                                                                                                                                                              |                                                                                                                                                                                                                                                                                                                                                                                                                                                                                                                                                                                                                                                                                                      |
| Etac Relax shower seat               | 81703070                                                                                                                                                                                                                                                                                                                                                                                                                                                                                                                                          | without supporting legs                                                                                                                                                                                                                                                                                                                                                                                                                                                                                                                                                                                                                                                                                                                                                          | 125 kg (276 lbs)                                                                                                                                                                                                                                                                                                                                                                                                                                                                                                                                                                                                                                                                                     |
| ~ with arm supports                  | 81703080                                                                                                                                                                                                                                                                                                                                                                                                                                                                                                                                          | with supporting legs                                                                                                                                                                                                                                                                                                                                                                                                                                                                                                                                                                                                                                                                                                                                                             | 150 kg (331 lbs)                                                                                                                                                                                                                                                                                                                                                                                                                                                                                                                                                                                                                                                                                     |
| ~ with supporting legs               | 81703090                                                                                                                                                                                                                                                                                                                                                                                                                                                                                                                                          |                                                                                                                                                                                                                                                                                                                                                                                                                                                                                                                                                                                                                                                                                                                                                                                  | 5                                                                                                                                                                                                                                                                                                                                                                                                                                                                                                                                                                                                                                                                                                    |
| 11 5 5                               | 81704020                                                                                                                                                                                                                                                                                                                                                                                                                                                                                                                                          | Maintenance                                                                                                                                                                                                                                                                                                                                                                                                                                                                                                                                                                                                                                                                                                                                                                      |                                                                                                                                                                                                                                                                                                                                                                                                                                                                                                                                                                                                                                                                                                      |
|                                      | 81704000                                                                                                                                                                                                                                                                                                                                                                                                                                                                                                                                          | Clean the chair using a nonabrasive cleaning agent. Rinse                                                                                                                                                                                                                                                                                                                                                                                                                                                                                                                                                                                                                                                                                                                        |                                                                                                                                                                                                                                                                                                                                                                                                                                                                                                                                                                                                                                                                                                      |
|                                      |                                                                                                                                                                                                                                                                                                                                                                                                                                                                                                                                                   | and dry. The product can withstand being cleaned at 85°C                                                                                                                                                                                                                                                                                                                                                                                                                                                                                                                                                                                                                                                                                                                         |                                                                                                                                                                                                                                                                                                                                                                                                                                                                                                                                                                                                                                                                                                      |
|                                      | 81704010                                                                                                                                                                                                                                                                                                                                                                                                                                                                                                                                          |                                                                                                                                                                                                                                                                                                                                                                                                                                                                                                                                                                                                                                                                                                                                                                                  |                                                                                                                                                                                                                                                                                                                                                                                                                                                                                                                                                                                                                                                                                                      |
| Colours<br>White and Lagoon green    |                                                                                                                                                                                                                                                                                                                                                                                                                                                                                                                                                   |                                                                                                                                                                                                                                                                                                                                                                                                                                                                                                                                                                                                                                                                                                                                                                                  |                                                                                                                                                                                                                                                                                                                                                                                                                                                                                                                                                                                                                                                                                                      |
|                                      | Etac Relax shower seat<br>~ with arm supports<br>~ with supporting legs<br>~ with arm supports and back support<br>~ with arm supports, back support<br>and supporting legs<br>Etac Relax – Lagoon green<br>Etac Relax shower seat<br>~ with arm supports<br>~ with supporting legs<br>~ with arm supports and back support<br>~ with arm supports and back support<br>~ with arm supports and supporting legs<br>~ with arm supports, back support<br>and supporting legs<br>~ with arm supports, back support<br>and supporting legs<br>Colours | Etac Relax shower seat81703010~ with arm supports81703020~ with supporting legs81703030~ with arm supports and back support81703060~ with arm supports and supporting legs81703040~ with arm supports, back support81703050Etac Relax - Lagoon green81703070Etac Relax shower seat81703080~ with arm supports81703090~ with arm supports and back support81703090~ with arm supports and back support81704020~ with arm supports and supporting legs81704020~ with arm supports and supporting legs81704000~ with arm supports and supporting legs81704000~ with arm supports gets81704000~ with arm supports and supporting legs81704000~ with arm supports hack support81704000~ with arm supports hack support81704000~ with arm supports hack support81704010Colours81704010 | Etac Relax shower seat81703010~ with arm supports81703020~ with arm supports and back support81703030~ with arm supports and back support81703060~ with arm supports, back support81703050~ with arm supports, back support81703050and supporting legs81703050Etac Relax - Lagoon greenItem no.Etac Relax shower seat81703070~ with arm supports81703080~ with arm supports81703080~ with arm supports81703090~ with arm supports and back support81704000~ with arm supports and back support81704000~ with arm supports and back support81704000~ with arm supports and supporting legs81704000~ with arm supports and back support81704000~ with arm supports, back support81704010ColoursColours |