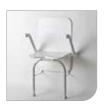

#### Easily adaptable to your needs

The Relax shower seat can easily be customised with several comfortable accessories, such as back support, foldable arm supports and supporting legs.

You'll sit comfortably thanks to the seat's soft ergonomic design. It's also nice to lean back against the heat reflective back support. You can feel secure with the soft non-slip arm supports and if you like, you can add supporting legs for added stability.

#### Arm supports

Ergonomically shaped arm supports with a soft non-slip grip. Easily attached directly to the seat. Foldable. White 81704040 Green 81704070

#### Supporting legs

For extra stability and user weight up to 150 kg (331 lbs). Specially designed smart ferrules. Height adjustable. White attachment 81704050 Green attachment 81704080