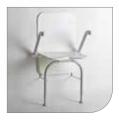

#### Easily adaptable to your needs

The Relax shower seat can easily be customised with several comfortable accessories, such as back support, foldable arm supports and supporting legs.

You'll sit comfortably thanks to the seat's soft ergonomic design. It's also nice to lean back against the heat reflective back support. You can feel secure with the soft non-slip arm supports and if you like, you can add supporting legs for added stability.

The foldable Etac Relax shower seat allows you to simply sit back and enjoy the feeling of well-being.

| Etac Relax – White                   | ltem no.                                                                                                                                                                                                                                                                                                                                                                                                                                                                                                                                          | Material                                                                                                                                                                                                                                                                                                                                                                                                                                                                                                                                                                                                                                                                                                                                                                         |                                                                                                                                                                                                                                                                                                                                                                                                                                                                                                                                                                                                                                                                                                      |
|--------------------------------------|---------------------------------------------------------------------------------------------------------------------------------------------------------------------------------------------------------------------------------------------------------------------------------------------------------------------------------------------------------------------------------------------------------------------------------------------------------------------------------------------------------------------------------------------------|----------------------------------------------------------------------------------------------------------------------------------------------------------------------------------------------------------------------------------------------------------------------------------------------------------------------------------------------------------------------------------------------------------------------------------------------------------------------------------------------------------------------------------------------------------------------------------------------------------------------------------------------------------------------------------------------------------------------------------------------------------------------------------|------------------------------------------------------------------------------------------------------------------------------------------------------------------------------------------------------------------------------------------------------------------------------------------------------------------------------------------------------------------------------------------------------------------------------------------------------------------------------------------------------------------------------------------------------------------------------------------------------------------------------------------------------------------------------------------------------|
| Etac Relax shower seat               | 81703010                                                                                                                                                                                                                                                                                                                                                                                                                                                                                                                                          | Seat; polypropylene, Arm supports; polypropylene and TPE,                                                                                                                                                                                                                                                                                                                                                                                                                                                                                                                                                                                                                                                                                                                        |                                                                                                                                                                                                                                                                                                                                                                                                                                                                                                                                                                                                                                                                                                      |
| ~ with arm supports                  | 81703020                                                                                                                                                                                                                                                                                                                                                                                                                                                                                                                                          | Legs; aluminium and stainless steel, Ferrules; TPE                                                                                                                                                                                                                                                                                                                                                                                                                                                                                                                                                                                                                                                                                                                               |                                                                                                                                                                                                                                                                                                                                                                                                                                                                                                                                                                                                                                                                                                      |
| ~ with supporting legs               | 81703030                                                                                                                                                                                                                                                                                                                                                                                                                                                                                                                                          |                                                                                                                                                                                                                                                                                                                                                                                                                                                                                                                                                                                                                                                                                                                                                                                  |                                                                                                                                                                                                                                                                                                                                                                                                                                                                                                                                                                                                                                                                                                      |
| ~ with arm supports and back support | 81703060                                                                                                                                                                                                                                                                                                                                                                                                                                                                                                                                          | Facts                                                                                                                                                                                                                                                                                                                                                                                                                                                                                                                                                                                                                                                                                                                                                                            |                                                                                                                                                                                                                                                                                                                                                                                                                                                                                                                                                                                                                                                                                                      |
|                                      | 81703040                                                                                                                                                                                                                                                                                                                                                                                                                                                                                                                                          | Width                                                                                                                                                                                                                                                                                                                                                                                                                                                                                                                                                                                                                                                                                                                                                                            | 40 cm (15 3/4")                                                                                                                                                                                                                                                                                                                                                                                                                                                                                                                                                                                                                                                                                      |
|                                      |                                                                                                                                                                                                                                                                                                                                                                                                                                                                                                                                                   | Width with arm supports                                                                                                                                                                                                                                                                                                                                                                                                                                                                                                                                                                                                                                                                                                                                                          | 53 cm (21")                                                                                                                                                                                                                                                                                                                                                                                                                                                                                                                                                                                                                                                                                          |
| and supporting legs                  | 81703050                                                                                                                                                                                                                                                                                                                                                                                                                                                                                                                                          | Depth in up/down position                                                                                                                                                                                                                                                                                                                                                                                                                                                                                                                                                                                                                                                                                                                                                        | 45 cm (17 3/4")/8 cm (3")                                                                                                                                                                                                                                                                                                                                                                                                                                                                                                                                                                                                                                                                            |
| Etac Relax – Lagoon green            | ltem no.                                                                                                                                                                                                                                                                                                                                                                                                                                                                                                                                          | Maximum user weight                                                                                                                                                                                                                                                                                                                                                                                                                                                                                                                                                                                                                                                                                                                                                              |                                                                                                                                                                                                                                                                                                                                                                                                                                                                                                                                                                                                                                                                                                      |
| Etac Relax shower seat               | 81703070                                                                                                                                                                                                                                                                                                                                                                                                                                                                                                                                          | without supporting legs                                                                                                                                                                                                                                                                                                                                                                                                                                                                                                                                                                                                                                                                                                                                                          | 125 kg (276 lbs)                                                                                                                                                                                                                                                                                                                                                                                                                                                                                                                                                                                                                                                                                     |
| ~ with arm supports                  | 81703080                                                                                                                                                                                                                                                                                                                                                                                                                                                                                                                                          | with supporting legs                                                                                                                                                                                                                                                                                                                                                                                                                                                                                                                                                                                                                                                                                                                                                             | 150 kg (331 lbs)                                                                                                                                                                                                                                                                                                                                                                                                                                                                                                                                                                                                                                                                                     |
| ~ with supporting legs               | 81703090                                                                                                                                                                                                                                                                                                                                                                                                                                                                                                                                          |                                                                                                                                                                                                                                                                                                                                                                                                                                                                                                                                                                                                                                                                                                                                                                                  | 5                                                                                                                                                                                                                                                                                                                                                                                                                                                                                                                                                                                                                                                                                                    |
| 11 5 5                               | 81704020                                                                                                                                                                                                                                                                                                                                                                                                                                                                                                                                          | Maintenance                                                                                                                                                                                                                                                                                                                                                                                                                                                                                                                                                                                                                                                                                                                                                                      |                                                                                                                                                                                                                                                                                                                                                                                                                                                                                                                                                                                                                                                                                                      |
|                                      | 81704000                                                                                                                                                                                                                                                                                                                                                                                                                                                                                                                                          | Clean the chair using a nonabrasive cleaning agent. Rinse                                                                                                                                                                                                                                                                                                                                                                                                                                                                                                                                                                                                                                                                                                                        |                                                                                                                                                                                                                                                                                                                                                                                                                                                                                                                                                                                                                                                                                                      |
|                                      |                                                                                                                                                                                                                                                                                                                                                                                                                                                                                                                                                   | and dry. The product can withstand being cleaned at 85°C                                                                                                                                                                                                                                                                                                                                                                                                                                                                                                                                                                                                                                                                                                                         |                                                                                                                                                                                                                                                                                                                                                                                                                                                                                                                                                                                                                                                                                                      |
|                                      | 81704010                                                                                                                                                                                                                                                                                                                                                                                                                                                                                                                                          |                                                                                                                                                                                                                                                                                                                                                                                                                                                                                                                                                                                                                                                                                                                                                                                  |                                                                                                                                                                                                                                                                                                                                                                                                                                                                                                                                                                                                                                                                                                      |
| Colours<br>White and Lagoon green    |                                                                                                                                                                                                                                                                                                                                                                                                                                                                                                                                                   |                                                                                                                                                                                                                                                                                                                                                                                                                                                                                                                                                                                                                                                                                                                                                                                  |                                                                                                                                                                                                                                                                                                                                                                                                                                                                                                                                                                                                                                                                                                      |
|                                      | Etac Relax shower seat<br>~ with arm supports<br>~ with supporting legs<br>~ with arm supports and back support<br>~ with arm supports, back support<br>and supporting legs<br>Etac Relax – Lagoon green<br>Etac Relax shower seat<br>~ with arm supports<br>~ with supporting legs<br>~ with arm supports and back support<br>~ with arm supports and back support<br>~ with arm supports and supporting legs<br>~ with arm supports, back support<br>and supporting legs<br>~ with arm supports, back support<br>and supporting legs<br>Colours | Etac Relax shower seat81703010~ with arm supports81703020~ with supporting legs81703030~ with arm supports and back support81703060~ with arm supports and supporting legs81703040~ with arm supports, back support81703050Etac Relax - Lagoon green81703070Etac Relax shower seat81703080~ with arm supports81703090~ with arm supports and back support81703090~ with arm supports and back support81704020~ with arm supports and supporting legs81704020~ with arm supports and supporting legs81704000~ with arm supports and supporting legs81704000~ with arm supports gets81704000~ with arm supports and supporting legs81704000~ with arm supports hack support81704000~ with arm supports hack support81704000~ with arm supports hack support81704010Colours81704010 | Etac Relax shower seat81703010~ with arm supports81703020~ with arm supports and back support81703030~ with arm supports and back support81703060~ with arm supports, back support81703050~ with arm supports, back support81703050and supporting legs81703050Etac Relax - Lagoon greenItem no.Etac Relax shower seat81703070~ with arm supports81703080~ with arm supports81703080~ with arm supports81703090~ with arm supports and back support81704000~ with arm supports and back support81704000~ with arm supports and back support81704000~ with arm supports and supporting legs81704000~ with arm supports and back support81704000~ with arm supports, back support81704010ColoursColours |

#### Back support, soft

Soft heat reflective back support. Attached to the wall with velcro. Item.no 81704060

1704000

#### Arm supports

Ergonomically shaped arm supports with a soft non-slip grip. Easily attached directly to the seat. Foldable. White 81704040 Green 81704070

#### Supporting legs

For extra stability and user weight up to 150 kg (331 lbs). Specially designed smart ferrules. Height adjustable. White attachment 81704050 Green attachment 81704080