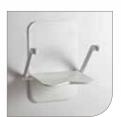

#### Easily adaptable to your needs

The Relax shower seat can easily be customised with several comfortable accessories, such as back support, foldable arm supports and supporting legs.

You'll sit comfortably thanks to the seat's soft ergonomic design. It's also nice to lean back against the heat reflective back support. You can feel secure with the soft non-slip arm supports and if you like, you can add supporting legs for added stability.

The foldable Etac Relax shower seat allows you to simply sit back and enjoy the feeling of well-being.

| Etac Relax – White                   | ltem no.                                                                                                                                                                                                                                                                                                                                                                                                                                                                                                                                          | Material                                                                                                                                                                                                                                                                                                                                                                                                                                                                                                                                                                                                                                                                                                                                                                         |                                                                                                                                                                                                                                                                                                                                                                                                                                                                                                                                                                                                                                                                                                      |
|--------------------------------------|---------------------------------------------------------------------------------------------------------------------------------------------------------------------------------------------------------------------------------------------------------------------------------------------------------------------------------------------------------------------------------------------------------------------------------------------------------------------------------------------------------------------------------------------------|----------------------------------------------------------------------------------------------------------------------------------------------------------------------------------------------------------------------------------------------------------------------------------------------------------------------------------------------------------------------------------------------------------------------------------------------------------------------------------------------------------------------------------------------------------------------------------------------------------------------------------------------------------------------------------------------------------------------------------------------------------------------------------|------------------------------------------------------------------------------------------------------------------------------------------------------------------------------------------------------------------------------------------------------------------------------------------------------------------------------------------------------------------------------------------------------------------------------------------------------------------------------------------------------------------------------------------------------------------------------------------------------------------------------------------------------------------------------------------------------|
| Etac Relax shower seat               | 81703010                                                                                                                                                                                                                                                                                                                                                                                                                                                                                                                                          | Seat; polypropylene, Arm supports; polypropylene and TPE,                                                                                                                                                                                                                                                                                                                                                                                                                                                                                                                                                                                                                                                                                                                        |                                                                                                                                                                                                                                                                                                                                                                                                                                                                                                                                                                                                                                                                                                      |
| ~ with arm supports                  | 81703020                                                                                                                                                                                                                                                                                                                                                                                                                                                                                                                                          | Legs; aluminium and stainless steel, Ferrules; TPE                                                                                                                                                                                                                                                                                                                                                                                                                                                                                                                                                                                                                                                                                                                               |                                                                                                                                                                                                                                                                                                                                                                                                                                                                                                                                                                                                                                                                                                      |
| ~ with supporting legs               | 81703030                                                                                                                                                                                                                                                                                                                                                                                                                                                                                                                                          |                                                                                                                                                                                                                                                                                                                                                                                                                                                                                                                                                                                                                                                                                                                                                                                  |                                                                                                                                                                                                                                                                                                                                                                                                                                                                                                                                                                                                                                                                                                      |
| ~ with arm supports and back support | 81703060                                                                                                                                                                                                                                                                                                                                                                                                                                                                                                                                          | Facts                                                                                                                                                                                                                                                                                                                                                                                                                                                                                                                                                                                                                                                                                                                                                                            |                                                                                                                                                                                                                                                                                                                                                                                                                                                                                                                                                                                                                                                                                                      |
|                                      | 81703040                                                                                                                                                                                                                                                                                                                                                                                                                                                                                                                                          | Width                                                                                                                                                                                                                                                                                                                                                                                                                                                                                                                                                                                                                                                                                                                                                                            | 40 cm (15 3/4")                                                                                                                                                                                                                                                                                                                                                                                                                                                                                                                                                                                                                                                                                      |
|                                      |                                                                                                                                                                                                                                                                                                                                                                                                                                                                                                                                                   | Width with arm supports                                                                                                                                                                                                                                                                                                                                                                                                                                                                                                                                                                                                                                                                                                                                                          | 53 cm (21")                                                                                                                                                                                                                                                                                                                                                                                                                                                                                                                                                                                                                                                                                          |
| and supporting legs                  | 81703050                                                                                                                                                                                                                                                                                                                                                                                                                                                                                                                                          | Depth in up/down position                                                                                                                                                                                                                                                                                                                                                                                                                                                                                                                                                                                                                                                                                                                                                        | 45 cm (17 3/4")/8 cm (3")                                                                                                                                                                                                                                                                                                                                                                                                                                                                                                                                                                                                                                                                            |
| Etac Relax – Lagoon green            | ltem no.                                                                                                                                                                                                                                                                                                                                                                                                                                                                                                                                          | Maximum user weight                                                                                                                                                                                                                                                                                                                                                                                                                                                                                                                                                                                                                                                                                                                                                              |                                                                                                                                                                                                                                                                                                                                                                                                                                                                                                                                                                                                                                                                                                      |
| Etac Relax shower seat               | 81703070                                                                                                                                                                                                                                                                                                                                                                                                                                                                                                                                          | without supporting legs                                                                                                                                                                                                                                                                                                                                                                                                                                                                                                                                                                                                                                                                                                                                                          | 125 kg (276 lbs)                                                                                                                                                                                                                                                                                                                                                                                                                                                                                                                                                                                                                                                                                     |
| ~ with arm supports                  | 81703080                                                                                                                                                                                                                                                                                                                                                                                                                                                                                                                                          | with supporting legs                                                                                                                                                                                                                                                                                                                                                                                                                                                                                                                                                                                                                                                                                                                                                             | 150 kg (331 lbs)                                                                                                                                                                                                                                                                                                                                                                                                                                                                                                                                                                                                                                                                                     |
| ~ with supporting legs               | 81703090                                                                                                                                                                                                                                                                                                                                                                                                                                                                                                                                          |                                                                                                                                                                                                                                                                                                                                                                                                                                                                                                                                                                                                                                                                                                                                                                                  | 5                                                                                                                                                                                                                                                                                                                                                                                                                                                                                                                                                                                                                                                                                                    |
| 11 5 5                               | 81704020                                                                                                                                                                                                                                                                                                                                                                                                                                                                                                                                          | Maintenance                                                                                                                                                                                                                                                                                                                                                                                                                                                                                                                                                                                                                                                                                                                                                                      |                                                                                                                                                                                                                                                                                                                                                                                                                                                                                                                                                                                                                                                                                                      |
|                                      | 81704000                                                                                                                                                                                                                                                                                                                                                                                                                                                                                                                                          | Clean the chair using a nonabrasive cleaning agent. Rinse                                                                                                                                                                                                                                                                                                                                                                                                                                                                                                                                                                                                                                                                                                                        |                                                                                                                                                                                                                                                                                                                                                                                                                                                                                                                                                                                                                                                                                                      |
|                                      |                                                                                                                                                                                                                                                                                                                                                                                                                                                                                                                                                   | and dry. The product can withstand being cleaned at 85°C                                                                                                                                                                                                                                                                                                                                                                                                                                                                                                                                                                                                                                                                                                                         |                                                                                                                                                                                                                                                                                                                                                                                                                                                                                                                                                                                                                                                                                                      |
|                                      | 81704010                                                                                                                                                                                                                                                                                                                                                                                                                                                                                                                                          |                                                                                                                                                                                                                                                                                                                                                                                                                                                                                                                                                                                                                                                                                                                                                                                  |                                                                                                                                                                                                                                                                                                                                                                                                                                                                                                                                                                                                                                                                                                      |
| Colours<br>White and Lagoon green    |                                                                                                                                                                                                                                                                                                                                                                                                                                                                                                                                                   |                                                                                                                                                                                                                                                                                                                                                                                                                                                                                                                                                                                                                                                                                                                                                                                  |                                                                                                                                                                                                                                                                                                                                                                                                                                                                                                                                                                                                                                                                                                      |
|                                      | Etac Relax shower seat<br>~ with arm supports<br>~ with supporting legs<br>~ with arm supports and back support<br>~ with arm supports, back support<br>and supporting legs<br>Etac Relax – Lagoon green<br>Etac Relax shower seat<br>~ with arm supports<br>~ with supporting legs<br>~ with arm supports and back support<br>~ with arm supports and back support<br>~ with arm supports and supporting legs<br>~ with arm supports, back support<br>and supporting legs<br>~ with arm supports, back support<br>and supporting legs<br>Colours | Etac Relax shower seat81703010~ with arm supports81703020~ with supporting legs81703030~ with arm supports and back support81703060~ with arm supports and supporting legs81703040~ with arm supports, back support81703050Etac Relax - Lagoon green81703070Etac Relax shower seat81703080~ with arm supports81703090~ with arm supports and back support81703090~ with arm supports and back support81704020~ with arm supports and supporting legs81704020~ with arm supports and supporting legs81704000~ with arm supports and supporting legs81704000~ with arm supports gets81704000~ with arm supports and supporting legs81704000~ with arm supports hack support81704000~ with arm supports hack support81704000~ with arm supports hack support81704010Colours81704010 | Etac Relax shower seat81703010~ with arm supports81703020~ with arm supports and back support81703030~ with arm supports and back support81703060~ with arm supports, back support81703050~ with arm supports, back support81703050and supporting legs81703050Etac Relax - Lagoon greenItem no.Etac Relax shower seat81703070~ with arm supports81703080~ with arm supports81703080~ with arm supports81703090~ with arm supports and back support81704000~ with arm supports and back support81704000~ with arm supports and back support81704000~ with arm supports and supporting legs81704000~ with arm supports and back support81704000~ with arm supports, back support81704010ColoursColours |