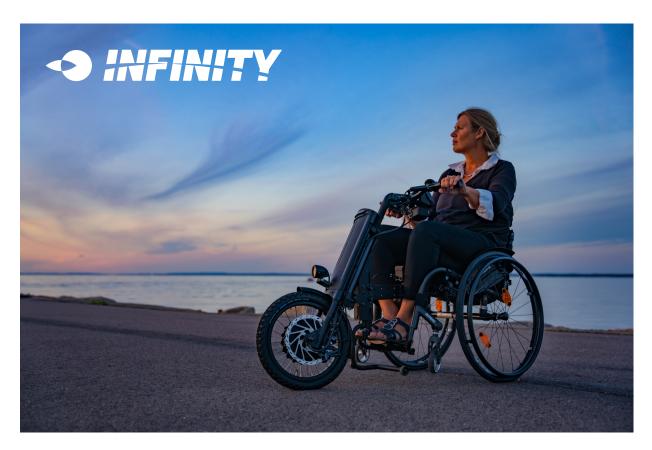

The Infinity electric handbike is the perfect product for maximum mobility and flexibility — whether it's about going down to the store or to the children's training. Infinity is easy to switch on and off, in just a few seconds you turn your manual wheelchair into an electric powered vehicle, you get a full 45km range with Infinity. With a weight of 21kg (incl. Battery) you can take Infinity with you in the car if needed. 16 "wheels, anti-spin and engine brake make Infinity a safe product that helps you in everyday life. Program your hand bike according to your needs using the personal profile, here you can choose speed, themes and acceleration. Infinity is easy to adjust length and height, and easy to connect or disconnect.

#### **Drive unit**

16 "wheels, anti-spin and engine brake make Infinity a safe product that helps you in everyday life. Program the hand bike according to your needs using the personal profile, here you can choose speed, themes, acceleration and much more. Easy adjustment of length and height, smooth on and on.