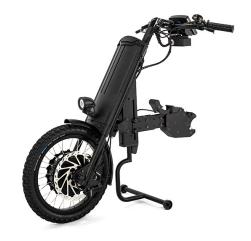

#### Infinity Standard INF001

- 1 Infinity with a 16" wheel
- Touch display with a built in speaker
- Dual hydraulic brakes with 200 mm disc
- Reverse functionality
- Headlight
- Battery & Charger
- User Manual
- Safety button
- 2 Years warranty