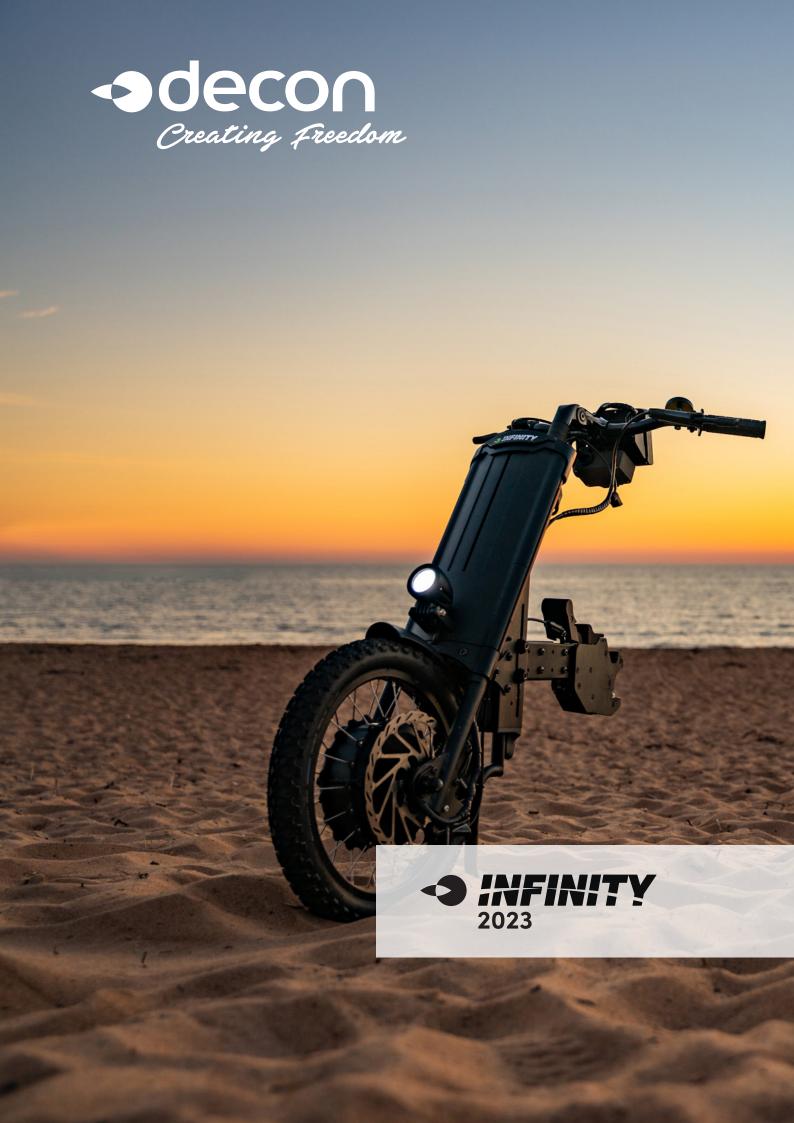

# The electric handbike Infinity is the perfect product for maximum mobility and flexibility.

You save both time and energy by conveniently using your existing wheelchair to take you longer distances than you normally do with a manual wheelchair.

The Infinity electric handbike is the perfect product for maximum mobility and flexibility — whether it's about going down to the store or to the children's training. Infinity is easy to switch on and off, in just a few seconds you turn your manual wheelchair into an electric powered vehicle, you get a full 45km range with Infinity. With a weight of 21kg (incl. Battery) you can take Infinity with you in the car if needed. 16 "wheels, anti-spin and engine brake make Infinity a safe product that helps you in everyday life. Program your hand bike according to your needs using the personal profile, here you can choose speed, themes and acceleration. Infinity is easy to adjust length and height, and easy to connect or disconnect.