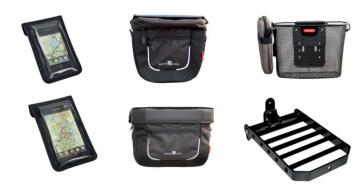

#### **Assessories**

Choose from a number of accessories to make your Infinity unique and equip it according to your needs.

There are a number of bags, baskets, mobile phone holders and package holders. Weights for better grounding are available as accessories and are placed on both sides of the wheel

#### Assessories & spare parts Detachable Weights Infinity INFM5600 Throttle Left INFM5500 Standard battery, 48V 10 Ah,480 Wh LBM1001 Travelpack battery, 48V, 6Ah, 288 Wh LBM1002 Standard Battery ChargerLiberty LBM1003 CarrierLiberty/Infinity LBM1004 Standard tire 16 x1,75", erto 47-305 Infinity LBM2001 Tire off-road 16" x 1,75", (erto 47-305) LBM2002 Click bracket for bags/basket Infinity LBM5000 Smart Bag Touch Schwarz Liberty\* LBM5004 Aventour Compact Schwarz Infinity\* LBM5005 Aventour Pro bag Infinity\* LBM5006 Bicycle basket for Infinity\* LBM5008 Phone bag S Duratex LBM5011 Phone bag M Duratex LBM5012 Rear view mirrorInfinity LBM5003 Small bag to attach on basket Infinity LBM5007 \*Click bracket art. number LBM 5000 needs to be ordered for mounting bags and baskets.