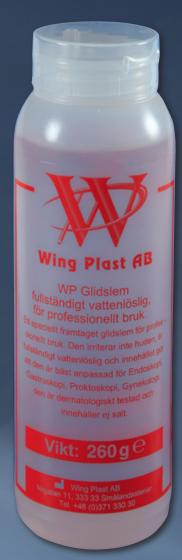

# **Lubricating Gel | 4120**

A high quality Lubricating gel for professional use. Thanks to its ingredients it is best suited for Endoscopy, Gastroscopy, Proctoscopy and Gynecology. Available in 82 g and 260 g.

- · Does not affect surgical instruments, rubber or plastic
- Safe from allergies
- Non-irritating
- Contains no toxic substances
- Odorless
- Completely water soluble