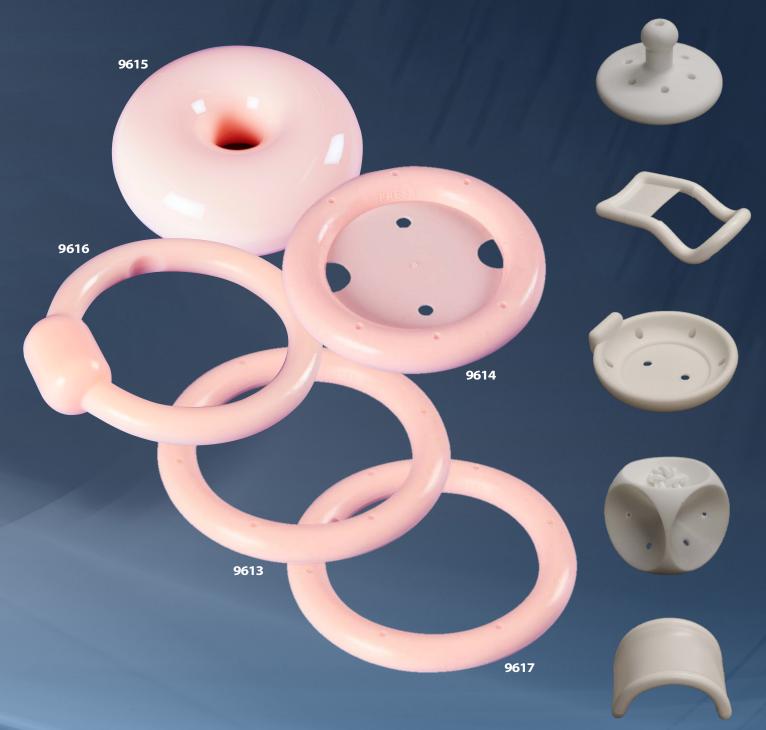

# **Prolapse rings**

Prolapse and Incontinence rings are an effective device for a variety of gynecological complications and in many cases, the patient aviods having surgery.

Wing Plast's Prolapse rings are available in at least 20 different designs, available on request.

- Designed for best comfort to prevent prolapse / incontinence
- Made of silicone
- Sterile packed
- Single patient use