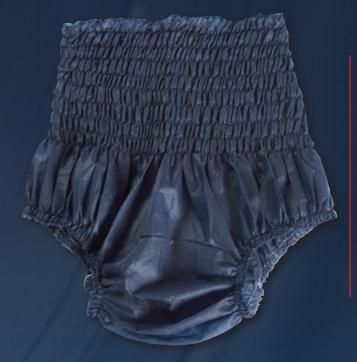

## **Smart Cover**

Smart Cover is a pair of blue boxers for use when performing an examination. The boxer protects the privacy of patient whilst the doctor prefoms.

Made of non-woven material which is classified as environmental friendly.

- Elastic material
- Easy to take on and off
- Unisex
- Perforations from front to back
- Suitable for both Gynecological and Colorectal examinations