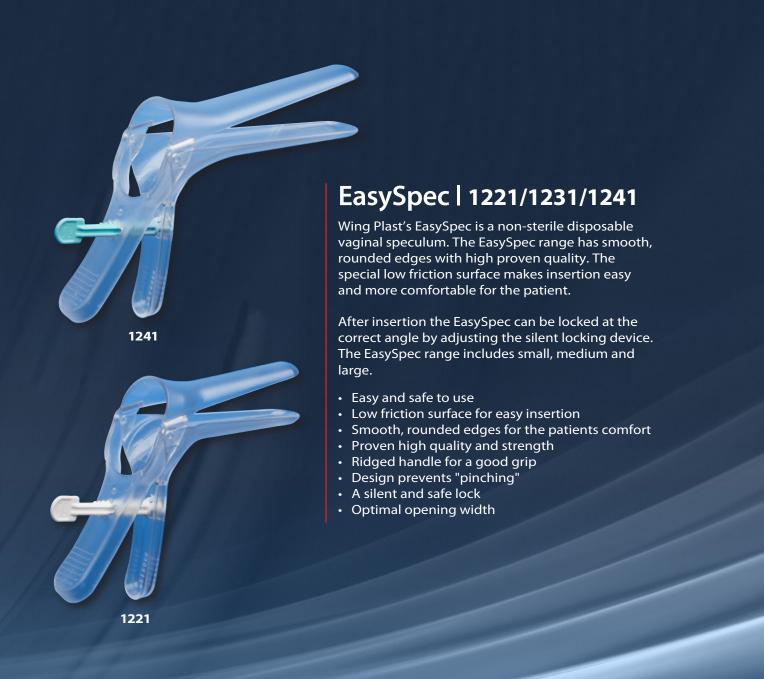

## PolySpec | 1371

Wing Plast's PolySpec is a disposable vaginal speculum manufactured in a clear environmentally friendly plastic. It is ergonomically designed with 8 different opening positions and is often used for larger examinations. Benefits include:

- Optimal opening width
- Silent locking
- Stable construction
- Large treatment and sampling area
- Design prevents "Pinching"
- Ergonomic design
- The angle of the handle prevents contact with the rectum
- Open on one side, for an unobstructed view and optimal access