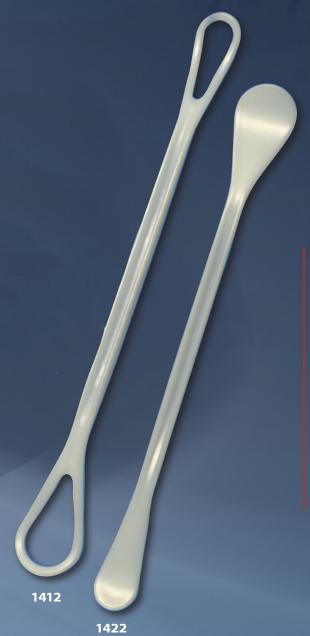

## Vagipress | 1412/1422

Wing Plast's Vagipress are vaginal depressors in environmentally friendly plastic for single use. Available in two different designs: Loop (1412) och Solid (1422). The instruments are well-known in Scandinavia and include the following benefits:

- Smooth shaped surfaces and edges
- Stable construction
- Easy to handle
- Different dimensions of the spatula ends
- The slit in the depressor can be attached to the side edge of the VagiSpec, which allows both instruments to be used with one hand.