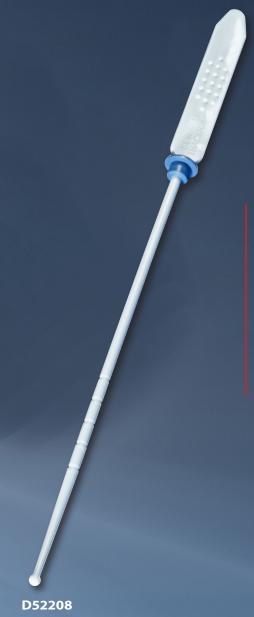

#### ComfiSound | D52208

Our ComfiSound is a sterile, disposable and bendable uterus probe with a centimeter scale, which allows the clinician to accurately measure the length of the uterus. The probe has a movable cursor for easier measurement.

- Flexible
- Latex free
- Easy to handle
- Sterile