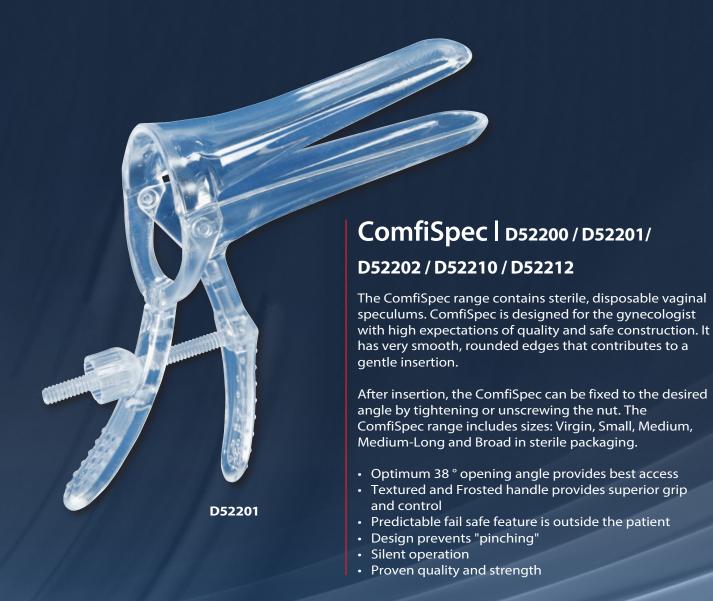

375/1377

Wing Plast's Gynecological Spatula for cellsampling.

The plastic spatula has an ideal length of 20 cm. It is stable and comfortable to handle.

- Environmentally friendly plastic
- Ideal length
- Available in both wood and plastic

1377 1375











## PolySpec | 1371

Wing Plast's PolySpec is a disposable vaginal speculum manufactured in a clear environmentally friendly plastic. It is ergonomically designed with 8 different opening positions and is often used for larger examinations. Benefits include:

- Optimal opening width
- Silent locking
- Stable construction
- Large treatment and sampling area
- Design prevents "Pinching"
- Ergonomic design
- The angle of the handle prevents contact with the rectum
- Open on one side, for an unobstructed view and optimal access

1371





#### ComfiSound | D52208

Our ComfiSound is a sterile, disposable and bendable uterus probe with a centimeter scale, which allows the clinician to accurately measure the length of the uterus. The probe has a movable cursor for easier measurement.

- Flexible
- Latex free
- Easy to handle
- Sterile

# Comfi Thread Retriever **D524**

Comfi Thread Retriever is designed to simplify the process of retrieving IUCD threads, and to make the process more comfortable for both patient and practitioner.

- Large "teeth" for easier access to the threads
- Easy to handle
- Sterile

**D524** 



Comfi Dilator is designed to allow gentle opening of the cervix. The dilator is available in 2 sizes: 3-4 mm and 5-6 mm.

- Smooth tapered ends
- Available in 2 sizes
- Sterile
- Ergonomic design

D52231

#