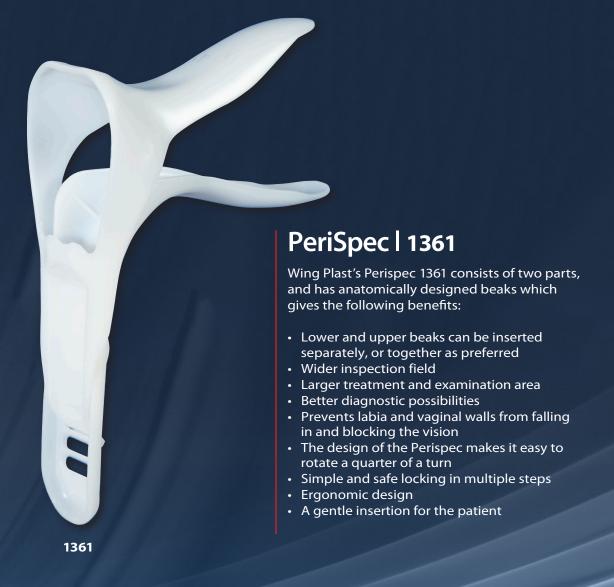

412/1422

Wing Plast's Vagipress are vaginal depressors in environmentally friendly plastic for single use. Available in two different designs: Loop (1412) och Solid (1422). The instruments are well-known in Scandinavia and include the following benefits:

- Smooth shaped surfaces and edges
- Stable construction
- Easy to handle
- Different dimensions of the spatula ends
- The slit in the depressor can be attached to the side edge of the VagiSpec, which allows both instruments to be used with one hand.

# **Gynecological Spatula** | 1375/1377

Wing Plast's Gynecological Spatula for cellsampling.

The plastic spatula has an ideal length of 20 cm. It is stable and comfortable to handle.

- Environmentally friendly plastic
- Ideal length
- Available in both wood and plastic

1377 1375











## PolySpec | 1371

Wing Plast's PolySpec is a disposable vaginal speculum manufactured in a clear environmentally friendly plastic. It is ergonomically designed with 8 different opening positions and is often used for larger examinations. Benefits include:

- Optimal opening width
- Silent locking
- Stable construction
- Large treatment and sampling area
- Design prevents "Pinching"
- Ergonomic design
- The angle of the handle prevents contact with the rectum
- Open on one side, for an unobstructed view and optimal access

1371





#### ComfiSound | D52208

Our ComfiSound is a sterile, disposable and bendable uterus probe with a centimeter scale, which allows the clinician to accurately measure the length of the uterus. The probe has a movable cursor for easier measurement.

- Flexib