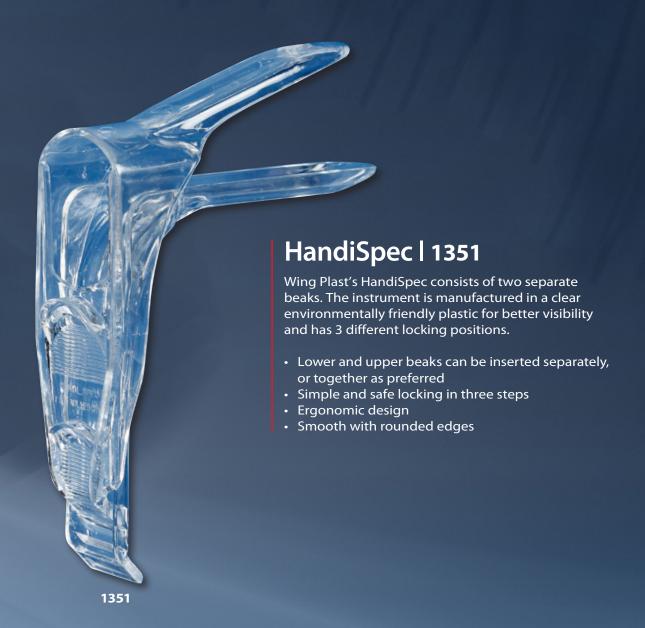

1412/1422

Wing Plast's Vagipress are vaginal depressors in environmentally friendly plastic for single use. Available in two different designs: Loop (1412) och Solid (1422). The instruments are well-known in Scandinavia and include the following benefits:

- Smooth shaped surfaces and edges
- Stable construction
- Easy to handle
- Different dimensions of the spatula ends
- The slit in the depressor can be attached to the side edge of the VagiSpec, which allows both instruments to be used with one hand.

# **Gynecological Spatula** | 1375/1377

Wing Plast's Gynecological Spatula for cellsampling.

The plastic spatula has an ideal length of 20 cm. It is stable and comfortable to handle.

- Environmentally friendly plastic
- Ideal length
- Available in both wood and plastic

1377 1375











## PolySpec | 1371

Wing Plast's PolySpec is a disposable vaginal speculum manufactured in a clear environmentally friendly plastic. It is ergonomically designed with 8 different opening positions and is often used for larger examinations. Benefits include:

- Optimal opening width
- Silent locking
- Stable construction
- Large treatment and sampling area
- Design prevents "Pinching"
- Ergonomic design
- The angle of the handle prevents contact with the rectum
- Open on one side, for an unobstructed view and optimal access

1371





#### ComfiSound | D52208

Our ComfiSound is a sterile, disposable and bendable uterus probe with a centimeter scale, which allows the clinician to accurately measure the length of the uterus. The probe has a movable cursor for easier measurement.

- Flex