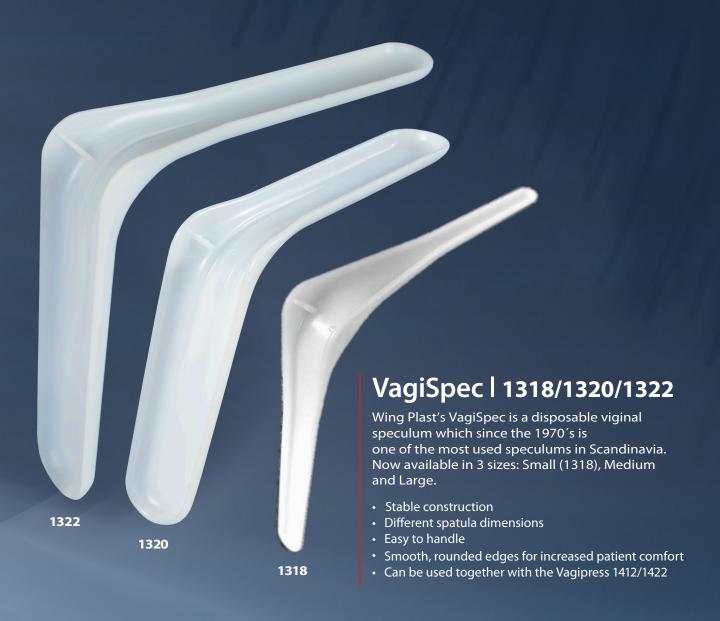

## Vagipress | 1412/1422

Wing Plast's Vagipress are vaginal depressors in environmentally friendly plastic for single use. Available in two different designs: Loop (1412) och Solid (1422). The instruments are well-known in Scandinavia and include the following benefits:

- Smooth shaped surfaces and edges
- Stable construction
- Easy to handle
- Different dimensions of the spatula ends
- The slit in the depressor can be attached to the side edge of the VagiSpec, which allows both instruments to be used with one hand.