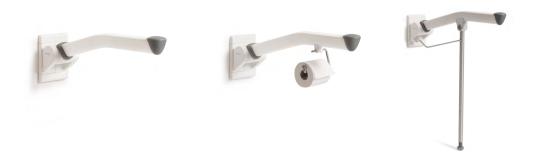

# Etac Rex toilet arm support

Etac Rex is available in three different lengths and in variants with our without supporting legs. The accessories toilet paper holder and storage basket can be attached to the arm support.

### Maximum user weight Etac Rex 60/70 cm: 135 kg Etac

Rex 85 cm: 100 kg Med stödben: 150 kg