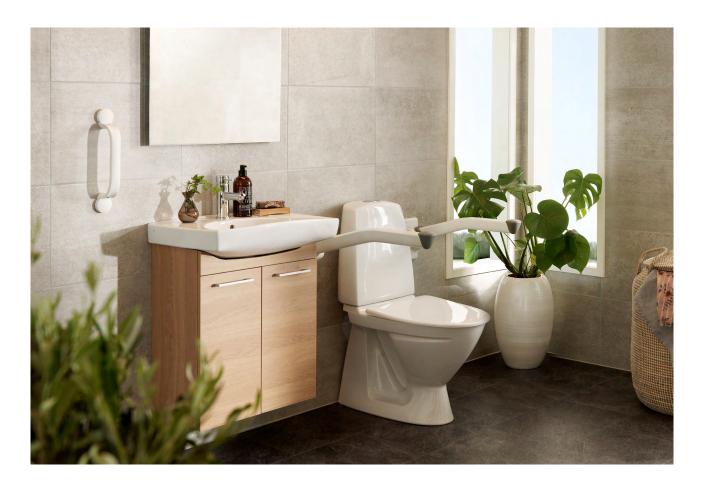

**Etac S.P.A. Collection** comprises *Rex toilet arm support, Flex grab rail* and *Relax shower seat.* All three have a unique function but work together to ensure your bathroom is as comfortable, attractive and safe as possible. They give you the chance to continue being yourself.

# Etac Rex toilet arm support

Etac Rex is available in three different lengths and in variants with our without supporting legs. The accessories toilet paper holder and storage basket can be attached to the arm support.

### Maximum user weight Etac Rex 60/70 cm: 135 kg Etac

Rex 85 cm: 100 kg Med stödben: 150 kg