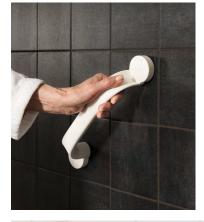

# Flexibility and freedom

Etac Flex grab rail is the perfect choice for those who need a little extra support in the bathroom. Thanks to its flexible modular function, it is easy to adjust the handle to suit both you and your bathroom environment.

## Easy to attach and easy to grip

Attach with screws or adhesive. Choose the method that best suits you and your bathroom. The pure Scandinavian design blends in with other products and you can choose between two colours - white and grey.

# The support you need with the design you want

The material of the grab rail and its well-designed shape and surface provide a stable grip even if your hands or the handles are wet.