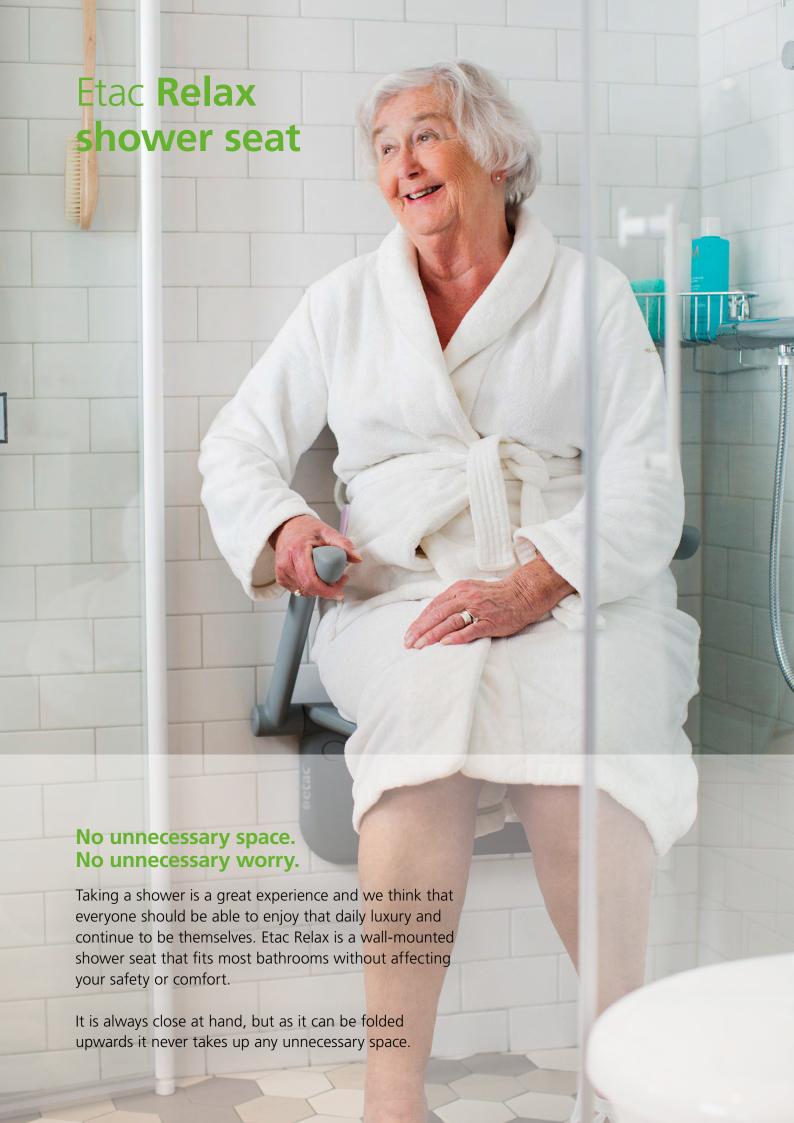

# Scandinavian design for the modern bathroom

Etac Relax has been designed to ensure a secure and enjoyable shower experience. Design, function and safety are extremely important to us, and this is presented here in the form of a discreet, wall-mounted shower seat.

### Large, stable seat

Large and stable seat when folded down and extremely discreet when folded up.

### **Easy-grip arm support**

The shape and material of the folding arm supports provide a safe and secure grip.