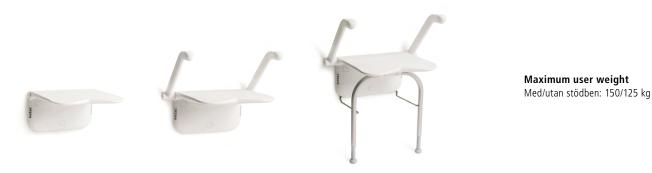

## Support designed for you

Etac Rex is available in three different lengths and can be ordered with or without supporting legs. Choose a model that suits you, your bathroom and your requirements. Can easily be fitted onto the wall and blends well into your bathroom environment.

# Etac Rex toilet arm support

Etac Rex is available in three different lengths and in variants with our without supporting legs. The accessories toilet paper holder and storage basket can be attached to the arm support.

### Maximum user weight Etac Rex 60/70 cm: 135 kg Etac

Rex 85 cm: 100 kg Med stödben: 150 kg