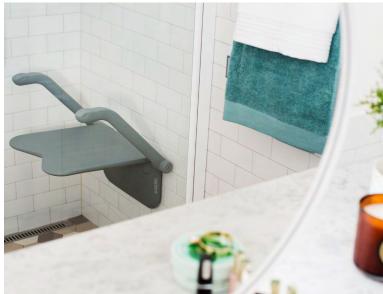

# Scandinavian design for the modern bathroom

Etac Relax has been designed to ensure a secure and enjoyable shower experience. Design, function and safety are extremely important to us, and this is presented here in the form of a discreet, wall-mounted shower seat.

# Adapted to your needs

How do you move about in the shower, how much support do you need, and which model best meets your needs? Etac Relax comes in two colours and six different models, which have all been designed to create options specifically for you.

# Etac Relax shower seat

Relax shower seat comes in six different models. If extra support is needed, choose a variant with supporting legs.