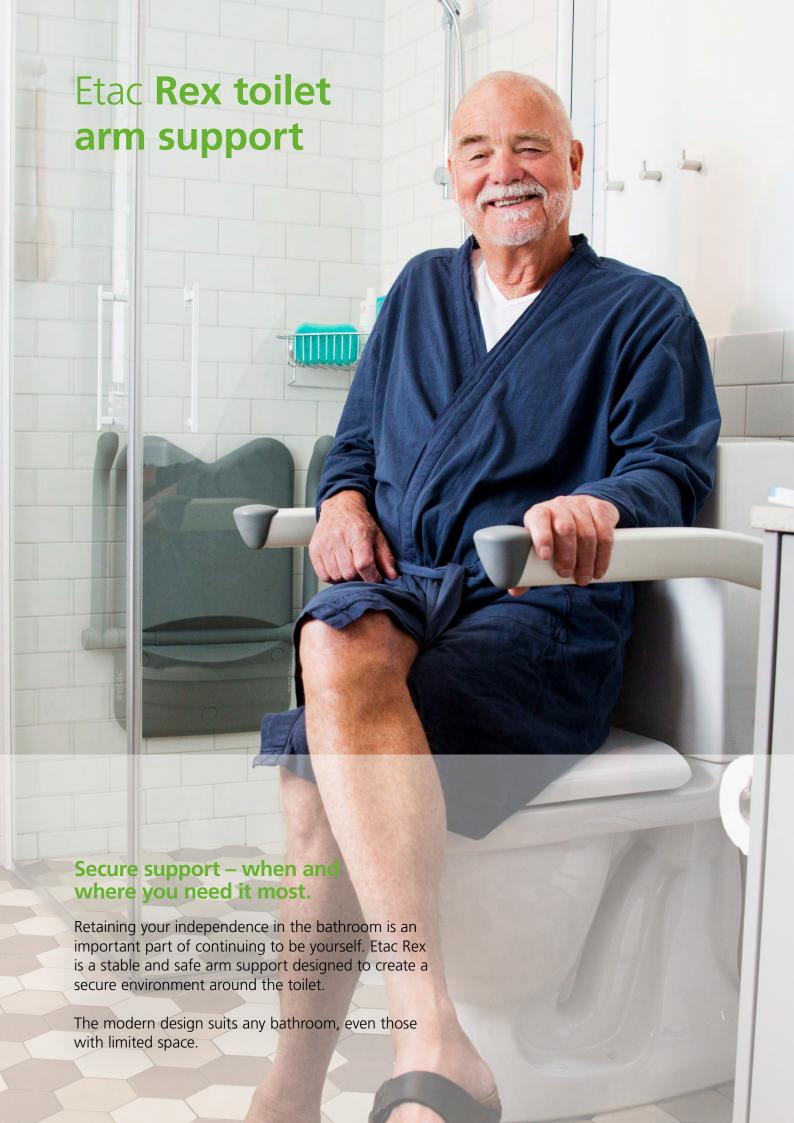

## Support designed for you

Etac Rex is available in three different lengths and can be ordered with or without supporting legs. Choose a model that suits you, your bathroom and your requirements. Can easily be fitted onto the wall and blends well into your bathroom environment.

## Suitable for all bathrooms

The clever design ensures that the arm supports take up very little room when folded up. They are close to the wall and do not get in the way. Furthermore, thanks to their angled shape, it is always easy to reach and grip onto them. They are also designed to guarantee a gentle and smooth folding down process.

### **Comfortable grip**

The triangular shape of the arm support provides a stable and natural grip.

#### Stable and safe

Top quality materials and construction provides security when it is most needed. Etac Rex is also available with support legs if extra stability is required.

# Etac Rex toilet arm support

Etac Rex is available in three different lengths and in variants with our without supporting legs. The accessories toilet paper holder and storage basket can be attached to the arm support.

### Maximum user weight Etac Rex 60/70 cm: 135 kg Etac

Rex 85 cm: 100 kg Med stödben: 150 kg