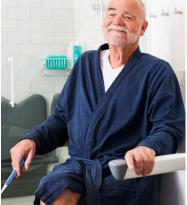

### **Comfortable grip**

The triangular shape of the arm support provides a stable and natural grip.

#### Stable and safe

Top quality materials and construction provides security when it is most needed. Etac Rex is also available with support legs if extra stability is required.