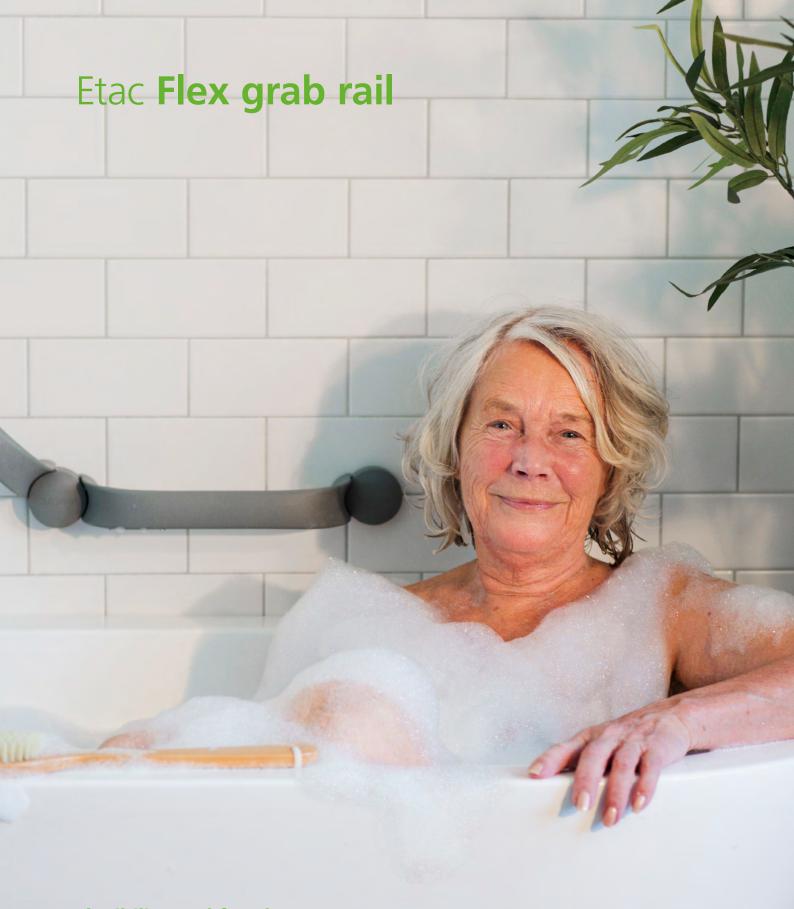

# Flexibility and freedom

Etac Flex grab rail is the perfect choice for those who need a little extra support in the bathroom. Thanks to its flexible modular function, it is easy to adjust the handle to suit both you and your bathroom environment.

## Easy to attach and easy to grip

Attach with screws or adhesive. Choose the method that best suits you and your bathroom. The pure Scandinavian design blends in with other products and you can choose between two colours - white and grey.

# The support you need with the design you want

The material of the grab rail and its well-designed shape and surface provide a stable grip even if your hands or the handles are wet.

# Etac Flex grab rail

Flex is easy to customize. Choose the colour, angle and length that fits your needs.

**Maximum load** 100kg

Read more
Visit www.etac.com for more information about the products..