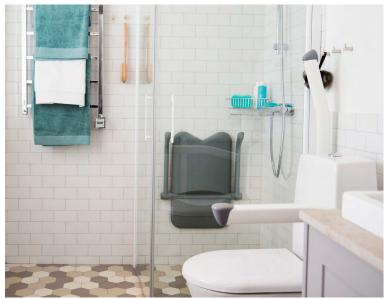

# Scandinavian design for the modern bathroom

Etac Relax has been designed to ensure a secure and enjoyable shower experience. Design, function and safety are extremely important to us, and this is presented here in the form of a discreet, wall-mounted shower seat.

# Adapted to your needs

How do you move about in the shower, how much support do you need, and which model best meets your needs? Etac Relax comes in two colours and six different models, which have all been designed to create options specifically for you.

# Etac Relax shower seat

Relax shower seat comes in six different models. If extra support is needed, choose a variant with supporting legs.