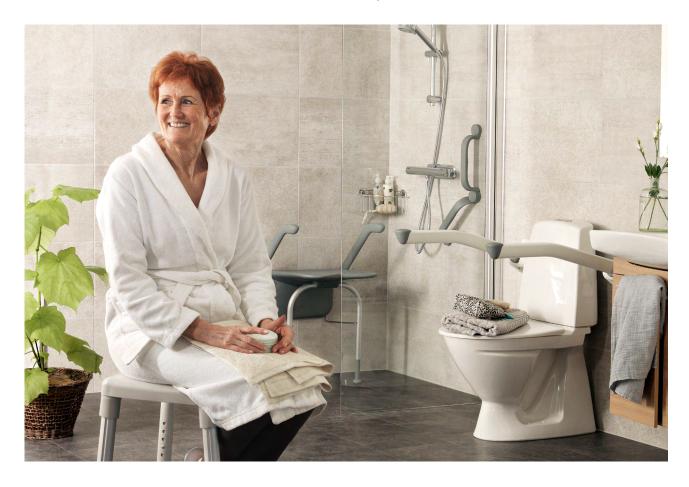

# Scandinavian design for the modern bathroom

Etac Relax has been designed to ensure a secure and enjoyable shower experience. Design, function and safety are extremely important to us, and this is presented here in the form of a discreet, wall-mounted shower seat.

# Etac Relax shower seat

Relax shower seat comes in six different models. If extra support is needed, choose a variant with supporting legs.