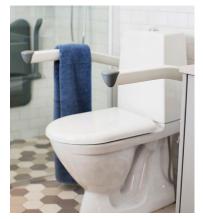

## Support designed for you

Etac Rex is available in three different lengths and can be ordered with or without supporting legs. Choose a model that suits you, your bathroom and your requirements. Can easily be fitted onto the wall and blends well into your bathroom environment.

## Suitable for all bathrooms

The clever design ensures that the arm supports take up very little room when folded up. They are close to the wall and do not get in the way. Furthermore, thanks to their angled shape, it is always easy to reach and grip onto them. They are also designed to guarantee a gentle and smooth folding down process.

# Etac Rex toilet arm support

Etac Rex is available in three different lengths and in variants with our without supporting legs. The accessories toilet paper holder and storage basket can be attached to the arm support.