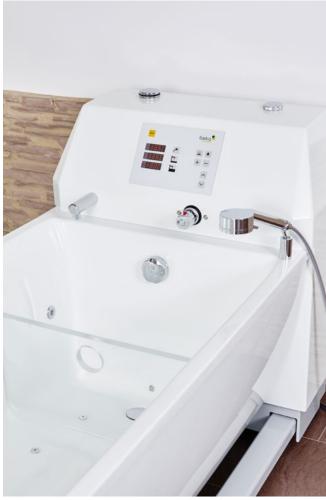

Operating panel with temperature display

Accessible from 3 sides with all modern lifters

Great arm and shoulder room

The lowered foot area supports ergonomic lying and prevents slipping

Large armrests with high quality handles offer safety and comfort to bathers

## Intuitive operating and control unit

All functions of the bath can be easily controlled using the control panel integrated in the console. The water temperature of the bath spout, bath water and hand shower is always displayed.