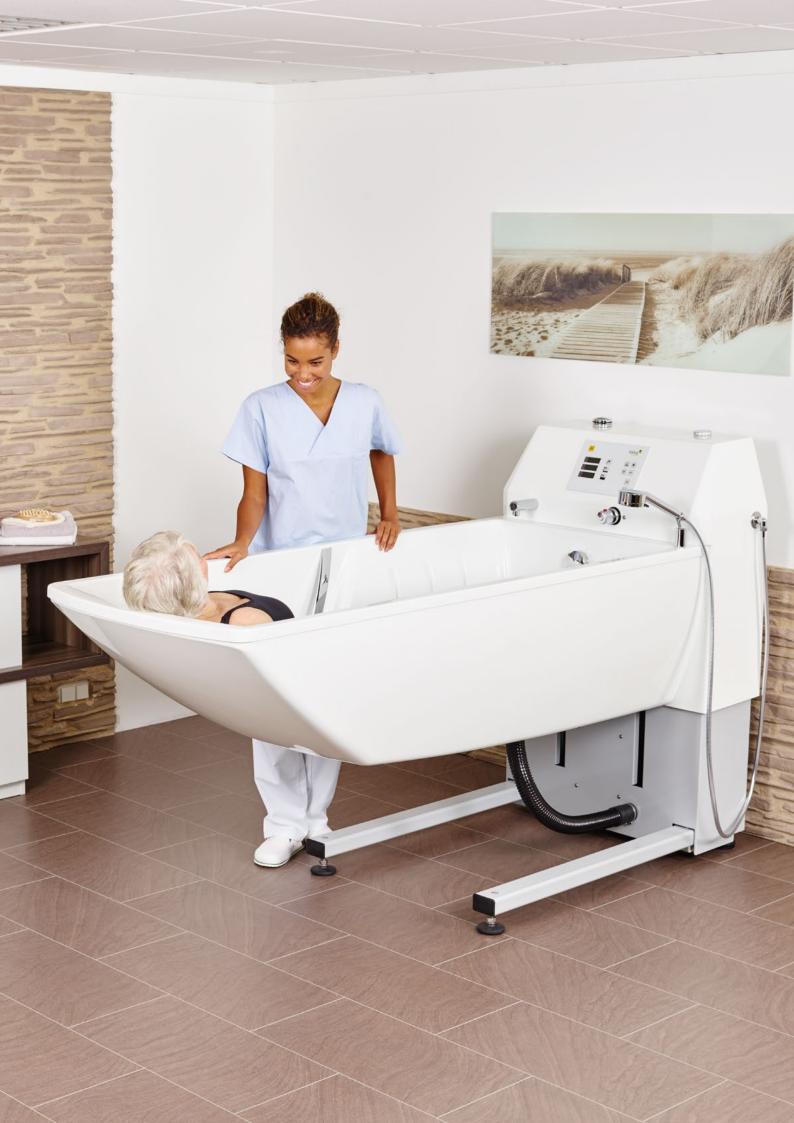

# AVERO Premium plus

The ideal care and spa bathtub in classic design

# Functionality meets wellness.

The AVERO Premium plus lifting bathtub was developed in close cooperation with nurses and occupational therapists. The ergonomic tub body with the lowered foot area and high-quality materials enable a relaxation bath with a wellness character. The tub body and the foot construction allow the use of all modern care lifts on the market.

The AVERO Premium plus stands freely in the room without anchoring to the floor and is therefore freely accessible from 3 sides. A control panel with symbols prevents incorrect operation and simplifies the work of the nursing staff. Available in different bath lengths as model 175 or model 190.

Operating panel with temperature display

Accessible from 3 sides with all modern lifters

Great arm and shoulder room

The lowered foot area supports ergonomic lying and prevents slipping

Large armrests with high quality handles offer safety and comfort to bathers

## Lowered foot area & special back profile

The lowered leg area offers bathers reliable support. Together with the distinctive armrests and the molded back profile, the components form the basis for the ergonomic tub body. This ensures a relaxed and safe bathing process with sufficient hold, especially when used with seat lifts.

## Intuitive operating and control unit

All functions of the bath can be easily controlled using the control panel integrated in the console. The water temperature of the bath spout, bath water and hand shower is always displayed.

# Wide tub body offers plenty of space

Residents of all sizes enjoy sufficient freedom of movement inside the body of the AVERO Premium plus.