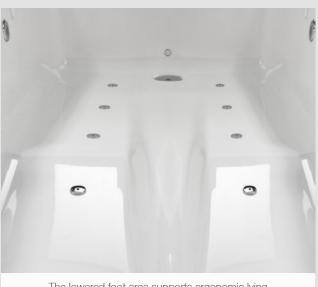

## Lowered foot area & special back profile

The lowered leg area offers bathers reliable support. Together with the distinctive armrests and the molded back profile, the components form the basis for the ergonomic tub body. This ensures a relaxed and safe bathing process with sufficient hold, especially when used with seat lifts.

# Wide tub body offers plenty of space

Residents of all sizes enjoy sufficient freedom of movement inside the body of the AVERO Premium plus.