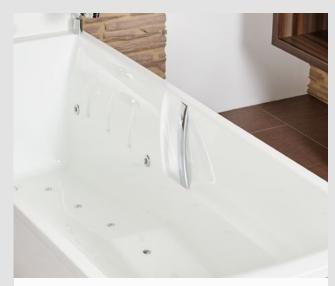

## Lowered foot area & special back profile

The lowered leg area offers bathers reliable support. Together with the distinctive armrests and the molded back profile, the components form the basis for the ergonomic tub body. This ensures a relaxed and safe bathing process with sufficient hold, especially when used with seat lifts.

Operating panel with temperature display

Accessible from 3 sides with all modern lifters

Great arm and shoulder room

The lowered foot area supports ergonomic lying and prevents slipping

Large armrests with high quality handles offer safety and comfort to bathers