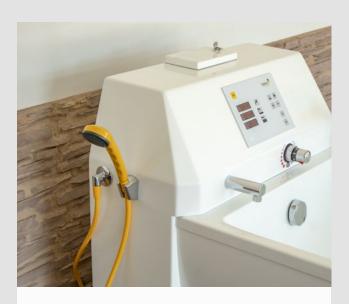

## Intuitive operating and control unit

All functions of the bath can be easily controlled using the control panel integrated in the console. The water temperature of the bath spout, bath water and hand shower is always displayed.

Operating panel with temperature display

Accessible from 3 sides with all modern lifters

Great arm and shoulder room

The lowered foot area supports ergonomic lying and prevents slipping

Large armrests with high quality handles offer safety and comfort to bathers