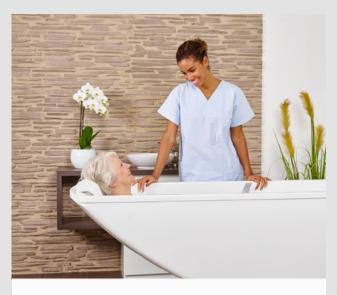

# Functionality meets wellness.

The AVERO Premium plus lifting bathtub was developed in close cooperation with nurses and occupational therapists. The ergonomic tub body with the lowered foot area and high-quality materials enable a relaxation bath with a wellness character. The tub body and the foot construction allow the use of all modern care lifts on the market.

The AVERO Premium plus stands freely in the room without anchoring to the floor and is therefore freely accessible from 3 sides. A control panel with symbols prevents incorrect operation and simplifies the work of the nursing staff. Available in different bath lengths as model 175 or model 190.

# Wide tub body offers plenty of space

Residents of all sizes enjoy sufficient freedom of movement inside the body of the AVERO Premium plus.