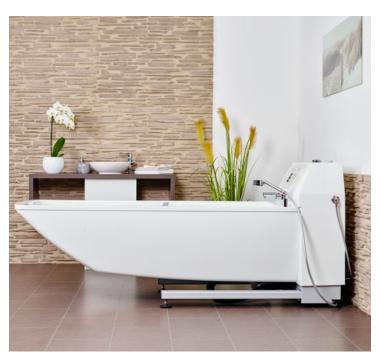

# AVERO Premium plus

The ideal care and spa bathtub in classic design

# Functionality meets wellness.

The AVERO Premium plus lifting bathtub was developed in close cooperation with nurses and occupational therapists. The ergonomic tub body with the lowered foot area and high-quality materials enable a relaxation bath with a wellness character. The tub body and the foot construction allow the use of all modern care lifts on the market.

The AVERO Premium plus stands freely in the room without anchoring to the floor and is therefore freely accessible from 3 sides. A control panel with symbols prevents incorrect operation and simplifies the work of the nursing staff. Available in different bath lengths as model 175 or model 190.

# Wide tub body offers plenty of space

Residents of all sizes enjoy sufficient freedom of movement inside the body of the AVERO Premium plus.