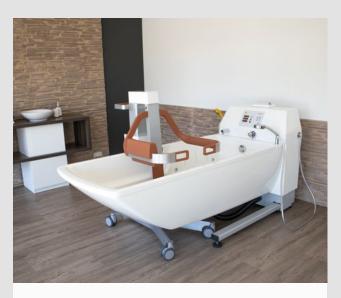

# Functionality meets wellness.

The AVERO Premium plus lifting bathtub was developed in close cooperation with nurses and occupational therapists. The ergonomic tub body with the lowered foot area and high-quality materials enable a relaxation bath with a wellness character. The tub body and the foot construction allow the use of all modern care lifts on the market.

The AVERO Premium plus stands freely in the room without anchoring to the floor and is therefore freely accessible from 3 sides. A control panel with symbols prevents incorrect operation and simplifies the work of the nursing staff. Available in different bath lengths as model 175 or model 190.