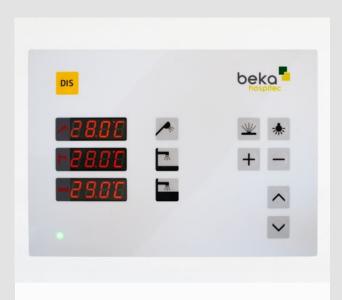

Operating panel with temperature display

Accessible from 3 sides with all modern lifters

Great arm and shoulder room

The lowered foot area supports ergonomic lying and prevents slipping

Large armrests with high quality handles offer safety and comfort to bathers

## Intuitive operating and control unit

All functions of the bath can be easily controlled using the control panel integrated in the console. The water temperature of the bath spout, bath water and hand shower is always displayed.