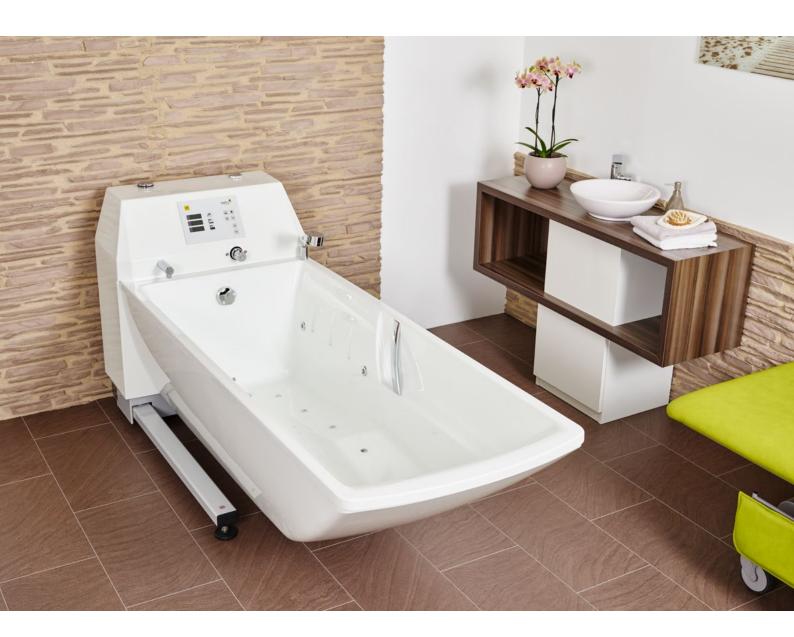

The AVERO Premium plus stands freely in the room without anchoring to the floor and is therefore freely accessible from 3 sides. A control panel with symbols prevents incorrect operation and simplifies the work of the nursing staff. Available in different bath lengths as model 175 or model 190.

Operating panel with temperature display

Accessible from 3 sides with all modern lifters

Great arm and shoulder room

The lowered foot area supports ergonomic lying and prevents slipping

Large armrests with high quality handles offer safety and comfort to bathers

## Intuitive operating and control unit

All functions of the bath can be easily controlled using the control panel integrated in the console. The water temperature of the bath spout, bath water and hand shower is always displayed.

# Wide tub body offers plenty of space

Residents of all sizes enjoy sufficient freedom of movement inside the body of the AVERO Premium plus.