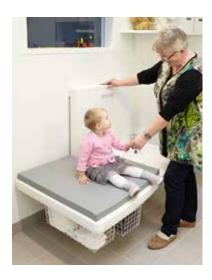

# HEIGHT-ADJUSTABLE **NURSING TABLE** - MODEL MAXI 2

Unique design of the nursing table - The design offers improved working postures. Owing to the special shape of the front you may get closer to the wall and shelves. This makes the available space feel larger - you are standing "inside" the table.

The child may be placed diagonally on the mattress to utilise the width.

Integral safety stop offering improved safety – If the table meets an obstacle during height adjustment, the movement will stop immediately. This is an important safety factor.

# HEIGHT-ADJUSTABLE NURSING TABLE - MODEL MEDI 2

**Unique design of the nursing table** - The design offers improved working postures. Owing to the special shape of the front you may get closer to the wall and shelves. This makes the available space feel larger - you are standing "inside" the table.

The child may be placed diagonally on the mattress to utilise the width.

**Optional integral safety stop for improved safety** - If the table meets an obstacle during height adjustment, the movement will stop immediately. This is an important safety factor.