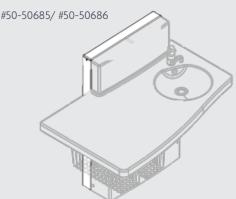

# HEIGHT-ADJUSTABLE NURSING TABLE - MODEL MEDI 2

**Unique design of the nursing table** - The design offers improved working postures. Owing to the special shape of the front you may get closer to the wall and shelves. This makes the available space feel larger - you are standing "inside" the table.

The child may be placed diagonally on the mattress to utilise the width.

**Optional integral safety stop for improved safety** - If the table meets an obstacle during height adjustment, the movement will stop immediately. This is an important safety factor.

#### Ropox nursing table - Model Medi 2

This nursing table is ideal for use in existing and new institutions.

Owing to the unique design and integral sink, the nursing table is very functional and extremely easy to clean.

The table may be lowered to the floor for the child to climb onto it with a ladder.