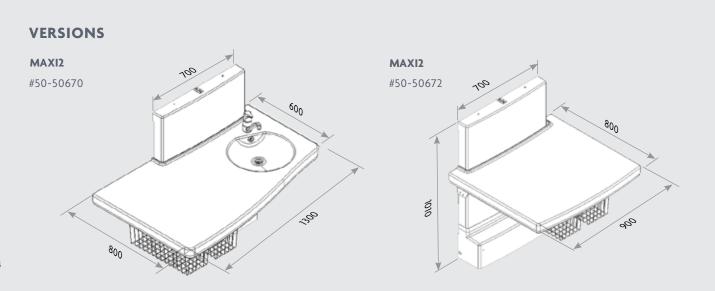

#### **FUNCTIONAL DIMENSIONS**

**HEIGHT ADJUSTMENT 400-1000 MM** 

#### **FUNCTIONAL DIMENSIONS**

HEIGHT ADJUSTMENT 650-1000 MM