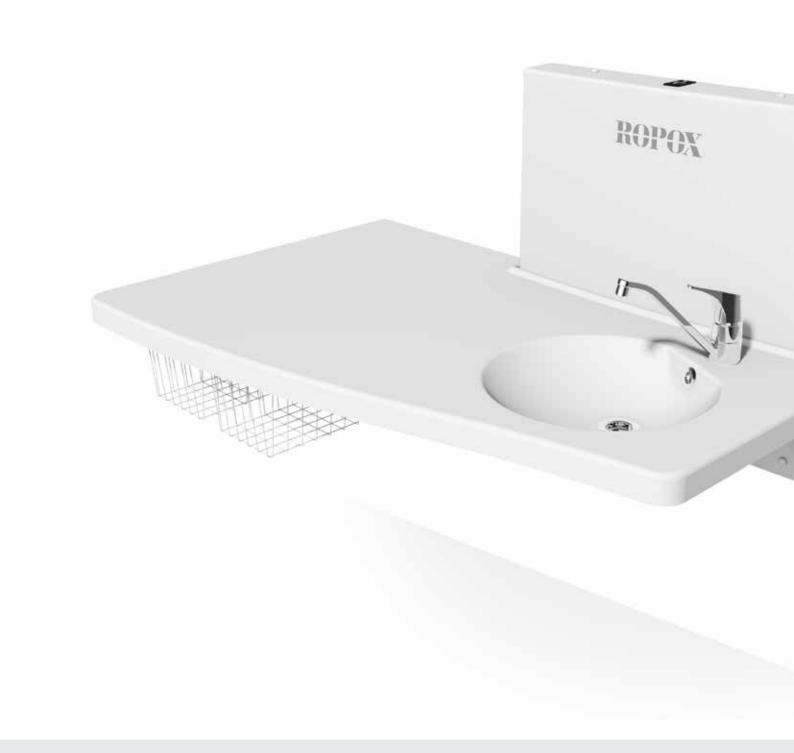

# HEIGHT-ADJUSTABLE **NURSING TABLE** - MODEL MAXI 2

Unique design of the nursing table - The design offers improved working postures. Owing to the special shape of the front you may get closer to the wall and shelves. This makes the available space feel larger - you are standing "inside" the table.

The child may be placed diagonally on the mattress to utilise the width.

Integral safety stop offering improved safety – If the table meets an obstacle during height adjustment, the movement will stop immediately. This is an important safety factor.

#### Ropox nursing table - Model Maxi 2

This nursing table is ideal for use in existing and new institutions.

Owing to the unique design and integral sink, the nursing table is very functional and extremely easy to

The table may be lowered to the floor for the child to climb onto it without help.