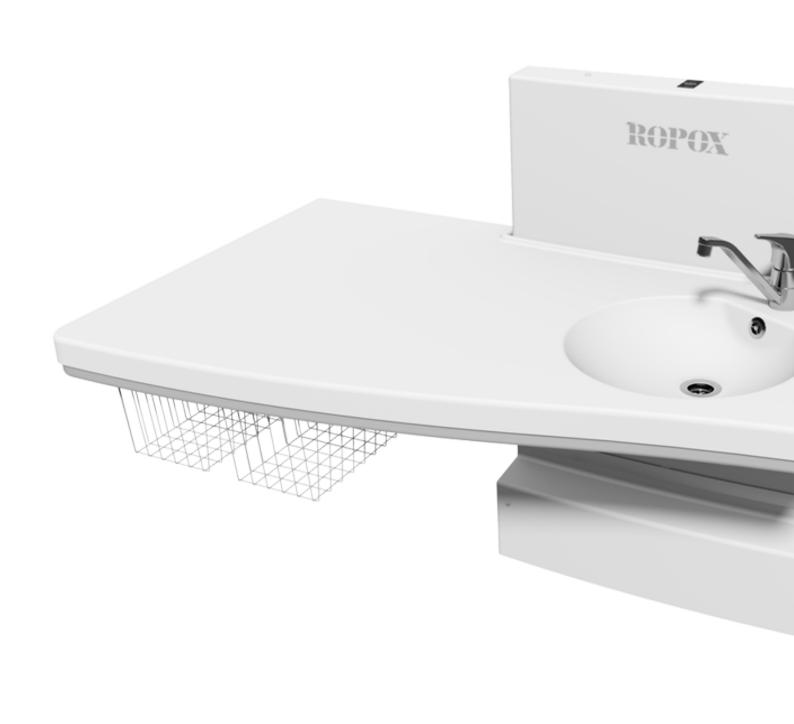

# ROPOX NURSING TABLES OFFER

- **Improved working environment** The clever offset design of the table allows you to stay close to the surface and shelves with improved working postures. The child can be laid in different positions as the nursing area is surprisingly large.
- Improved safety the rounded design protects the child from sharp corners and edges.
- Better hygiene the smooth and rounded surfaces facilitate cleaning of the table.
- **Space optimisation** The curved front and offset wall frame give more changing space without intruding into the room. The unit fits easily below windows (min free height 102 cms) and has plenty of space below the table to locate electrics and plumbing.

# HEIGHT-ADJUSTABLE **NURSING TABLE** - MODEL MAXI 2

Unique design of the nursing table - The design offers improved working postures. Owing to the special shape of the front you may get closer to the wall and shelves. This makes the available space feel larger - you are standing "inside" the table.

#### Ropox nursing table - Model Maxi 2

This nursing table is ideal for use in existing and new institutions.

Owing to the unique design and integral sink, the nursing table is very functional and extremely easy to