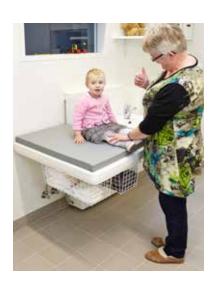

# HEIGHT-ADJUSTABLE **NURSING TABLE** - MODEL MAXI 2

Unique design of the nursing table - The design offers improved working postures. Owing to the special shape of the front you may get closer to the wall and shelves. This makes the available space feel larger - you are standing "inside" the table.

The child may be placed diagonally on the mattress to utilise the width.

Integral safety stop offering improved safety – If the table meets an obstacle during height adjustment, the movement will stop immediately. This is an important safety factor.

# HEIGHT-ADJUSTABLE NURSING TABLE - MODEL MEDI 2

**Unique design of the nursing table** - The design offers improved working postures. Owing to the special shape of the front you may get closer to the wall and shelves. This makes the available space feel larger - you are standing "inside" the table.

The child may be placed diagonally on the mattress to utilise the width.

**Optional integral safety stop for improved safety** - If the table meets an obstacle during height adjustment, the movement will stop immediately. This is an important safety factor.