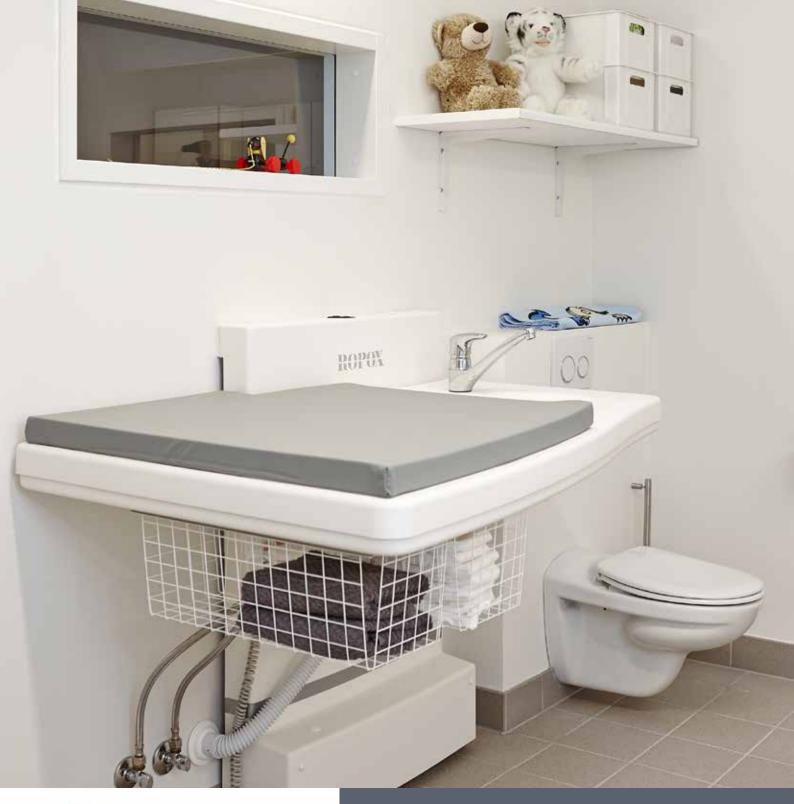

# ROPOX NURSING TABLES OFFER

- **Improved working environment** The clever offset design of the table allows you to stay close to the surface and shelves with improved working postures. The child can be laid in different positions as the nursing area is surprisingly large.
- Improved safety the rounded design protects the child from sharp corners and edges.
- Better hygiene the smooth and rounded surfaces facilitate cleaning of the table.
- **Space optimisation** The curved front and offset wall frame give more changing space without intruding into the room. The unit fits easily below windows (min free height 102 cms) and has plenty of space below the table to locate electrics and plumbing.

# HEIGHT-ADJUSTABLE **NURSING TABLE** - MODEL MAXI 2

Unique design of the nursing table - The design offers improved working postures. Owing to the special shape of the front you may get closer to the wall and shelves. This makes the available space feel larger - you are standing "inside" the table.

#### Ropox nursing table - Model Maxi 2

This nursing table is ideal for use in existing and new institutions.

Owing to the unique design and integral sink, the nursing table is very functional and extremely easy to