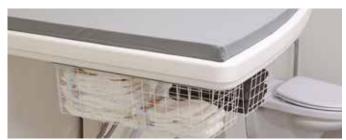

# ROPOX NURSING TABLES OFFER

- **Improved working environment** The clever offset design of the table allows you to stay close to the surface and shelves with improved working postures. The child can be laid in different positions as the nursing area is surprisingly large.
- Improved safety the rounded design protects the child from sharp corners and edges.
- Better hygiene the smooth and rounded surfaces facilitate cleaning of the table.
- **Space optimisation** The curved front and offset wall frame give more changing space without intruding into the room. The unit fits easily below windows (min free height 102 cms) and has plenty of space below the table to locate electrics and plumbing.

#### Ropox nursing table - Model Maxi 2

This nursing table is ideal for use in existing and new institutions.

Owing to the unique design and integral sink, the nursing table is very functional and extremely easy to

#### Ropox nursing table - Model Medi 2

This nursing table is ideal for use in existing and new institutions.

Owing to the unique design and integral sink, the nursing table is very functional and extremely easy to clean.