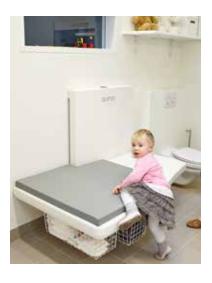

The table may be lowered to the floor for the child to climb onto it without help.

The table may be lowered to the floor for the child to climb onto it with a ladder.