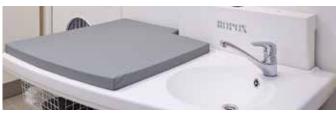

# HEIGHT-ADJUSTABLE **NURSING TABLE** - MODEL MAXI 2

Unique design of the nursing table - The design offers improved working postures. Owing to the special shape of the front you may get closer to the wall and shelves. This makes the available space feel larger - you are standing "inside" the table.

The child may be placed diagonally on the mattress to utilise the width.

Integral safety stop offering improved safety – If the table meets an obstacle during height adjustment, the movement will stop immediately. This is an important safety factor.

#### Ropox nursing table - Model Maxi 2

This nursing table is ideal for use in existing and new institutions.

Owing to the unique design and integral sink, the nursing table is very functional and extremely easy to