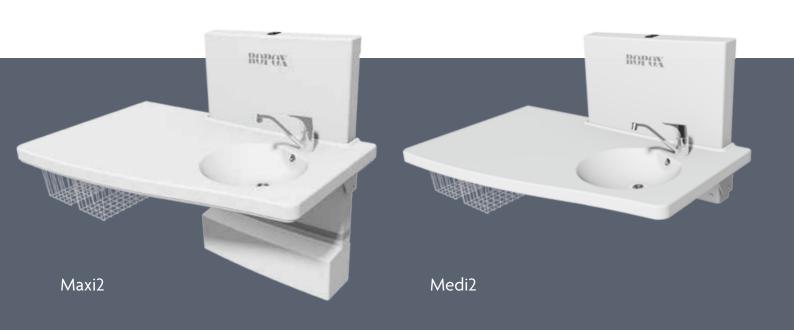

OUR
HEIGHT-ADJUSTABLE NURSING TABLES
ARE AVAILABLE IN TWO MODELS

# HEIGHT-ADJUSTABLE **NURSING TABLE** - MODEL MAXI 2

Unique design of the nursing table - The design offers improved working postures. Owing to the special shape of the front you may get closer to the wall and shelves. This makes the available space feel larger - you are standing "inside" the table.

# HEIGHT-ADJUSTABLE NURSING TABLE - MODEL MEDI 2

**Unique design of the nursing table** - The design offers improved working postures. Owing to the special shape of the front you may get closer to the wall and shelves. This makes the available space feel larger - you are standing "inside" the table.