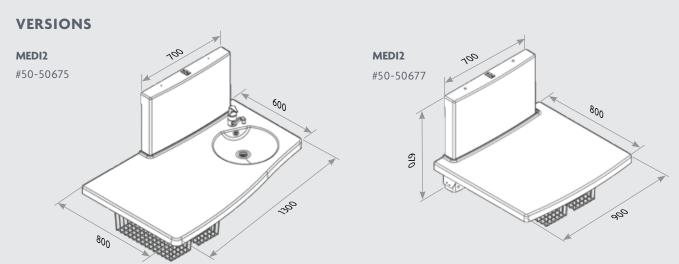

#### **FUNCTIONAL DIMENSIONS**

HEIGHT ADJUSTMENT 650-1000 MM

#### Ropox nursing table - Model Medi 2

This nursing table is ideal for use in existing and new institutions.

Owing to the unique design and integral sink, the nursing table is very functional and extremely easy to clean.