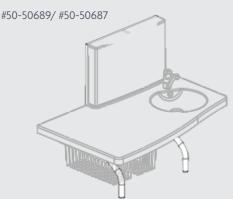

# SIDE COVER #50-50682 / #50-50683

#### **ADAPTER FRAME**

#### **MATTRESS**

#50-50680 /#50-50681

#### NO-TOUCH MIXER TAP #50-14684

**MIXER TAP WITH TELESCOPIC HAND SHOWER** 

#50-50694

### HAND CONTROL

#50-50690