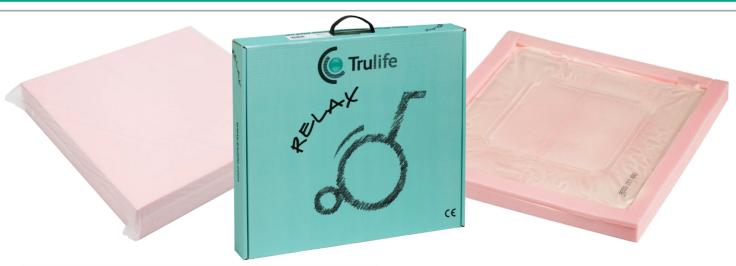

#### Includes:

- Easy High Profile Cushion
- Black Wipeable Cover
- Instruction for Use Booklet
- Outer box with handle

Cover is included but can also be purchased separately
Code: ECH005

pressure re-distribution and emersion

silicone fluid gel at its core, provides superior

 Silicone oil is centered between the two layers of slow foam, it contains preformed channels to make sure the oil is evenly distributed.