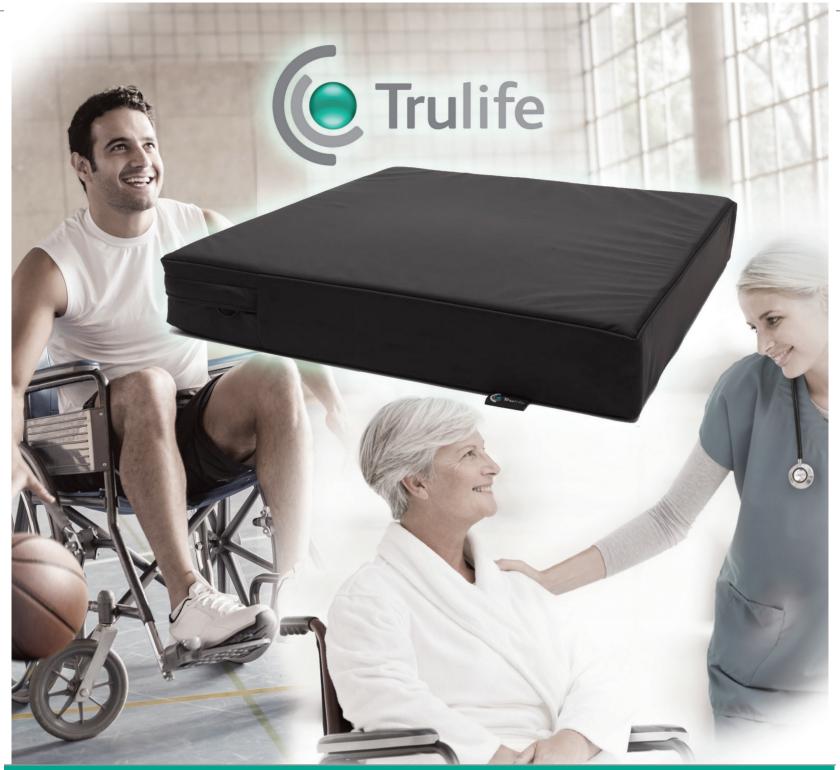

# **New Easy High Profile**

# Trulife's Easy High Profile Cushion

#### The Easy High Profile is ideal for patients who may:

- Be at risk for skin break-down.
- · Require increased stability.
- Require additional cushion depth in the wheel-chair.
- Require support up to 150Kg.
- Have good posture and relatively normal sensation.
- Need a stable, non adjusting system.
- Reduces "hammock" effect.